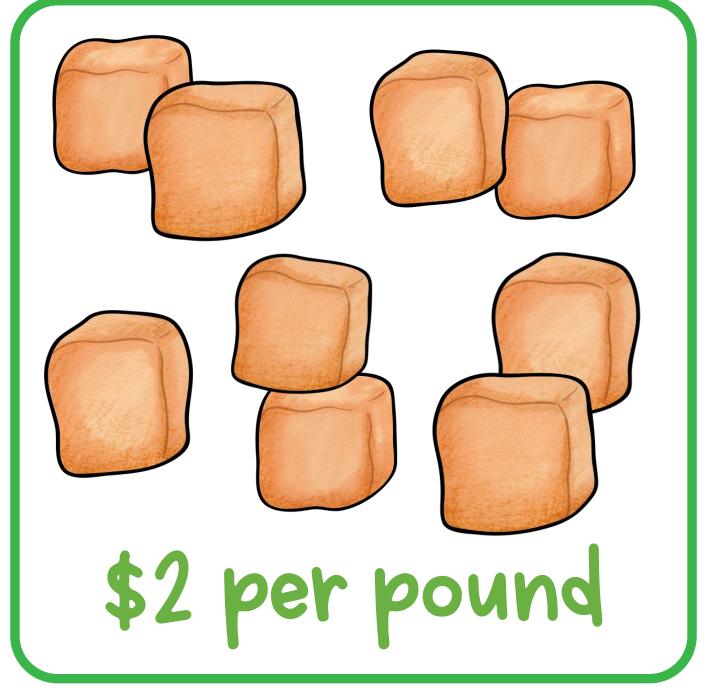

# candy necklace

\$1.50

cotton candy

\$2.00

Gummy Bears \$1 per pound

Gummy People \$1 per pound

Print money. Cut out. Students can use it to "buy" things from the candy shop.