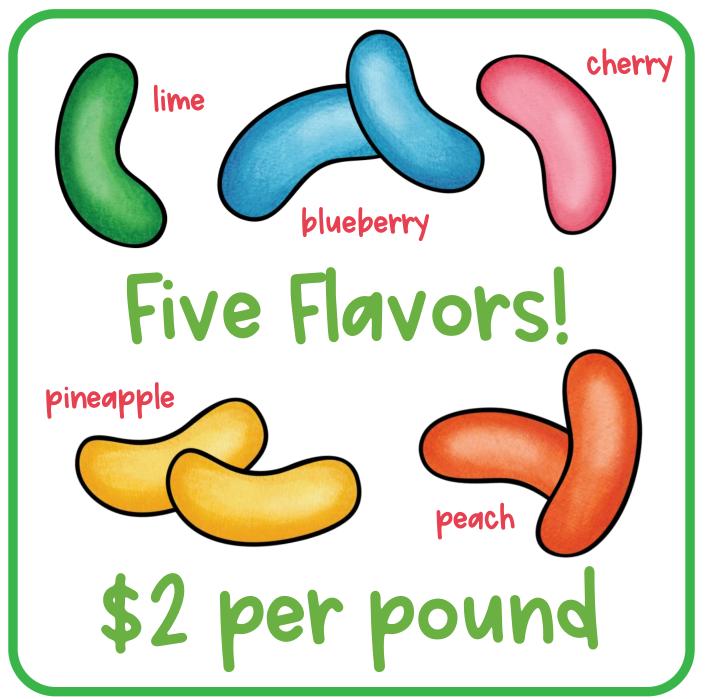

# candy necklace

\$1.50

cotton candy

\$2.00

Gummy Bears \$1 per pound

Gummy People \$1 per pound

Print money. Cut out. Students can use it to "buy" things from the candy shop.