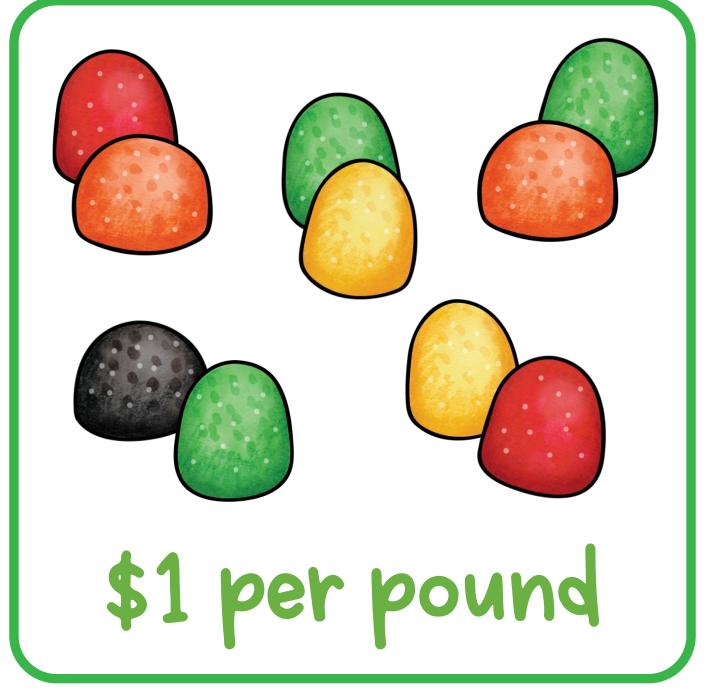

# candy necklace

\$1.50

cotton candy

\$2.00

Gummy Bears \$1 per pound

Gummy People \$1 per pound

Print money. Cut out. Students can use it to "buy" things from the candy shop.