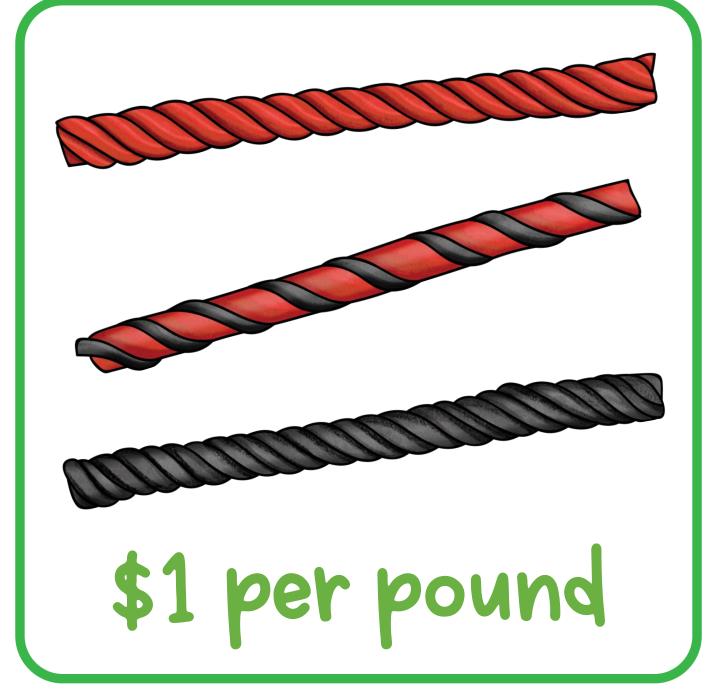

# candy necklace

\$1.50

cotton candy

\$2.00

Gummy Bears \$1 per pound

Gummy People \$1 per pound

Print money. Cut out. Students can use it to "buy" things from the candy shop.