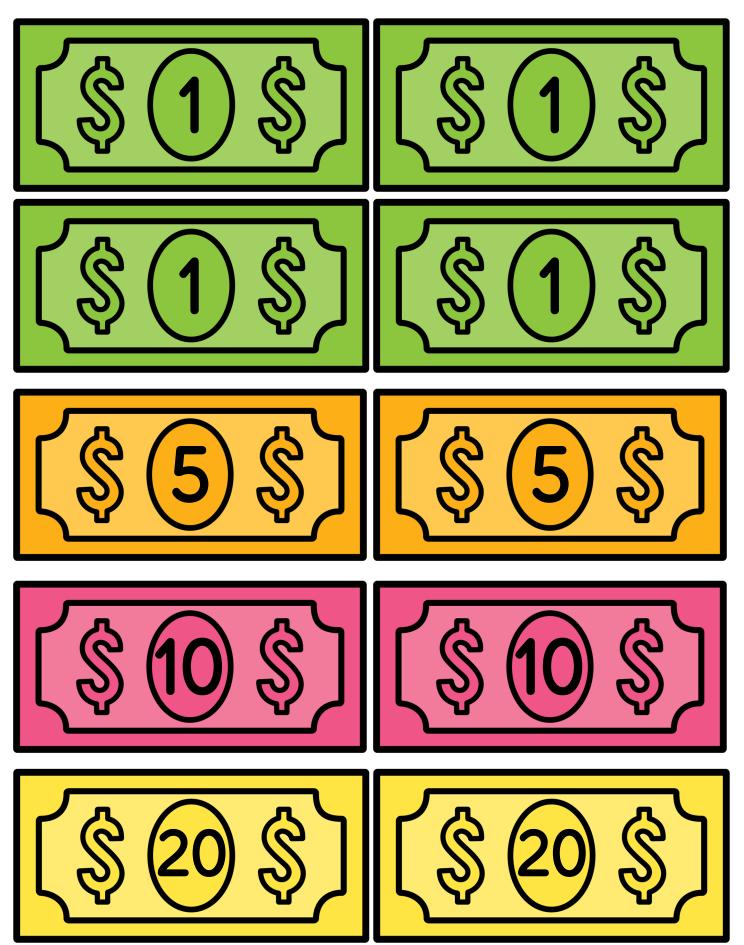

# candy necklace

\$1.50

cotton candy

\$2.00

Gummy Bears \$1 per pound

Gummy People \$1 per pound

Print money. Cut out. Students can use it to "buy" things from the candy shop.