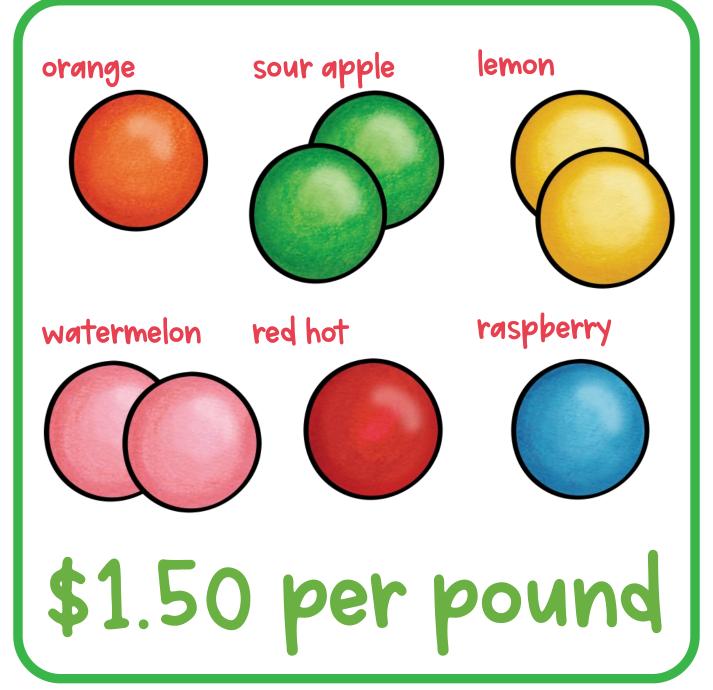

# candy necklace

\$1.50

cotton candy

\$2.00

Gummy Bears \$1 per pound

Gummy People \$1 per pound

Print money. Cut out. Students can use it to "buy" things from the candy shop.