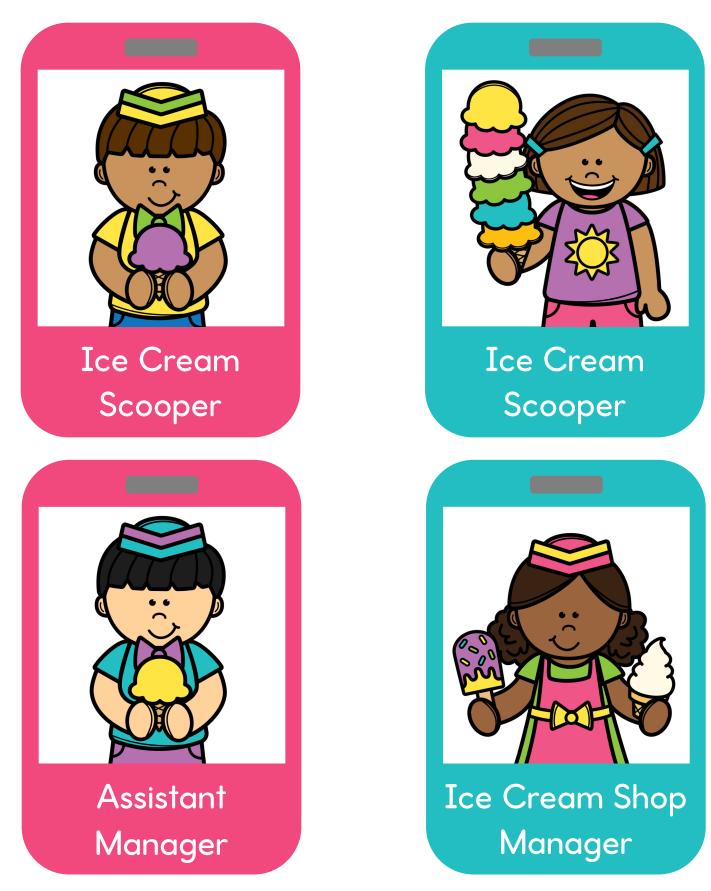

## **Copyright Thanks:**

www.homeschoolshare.com

www.homeschoolshare.com

www.homeschoolshare.com

www.homeschoolshare.com

www.homeschoolshare.com

www.homeschoolshare.com

Directions: Print on cardstock. Cut out badges. Put a hole in the top (area is marked) and add a string for student to wear the badge.