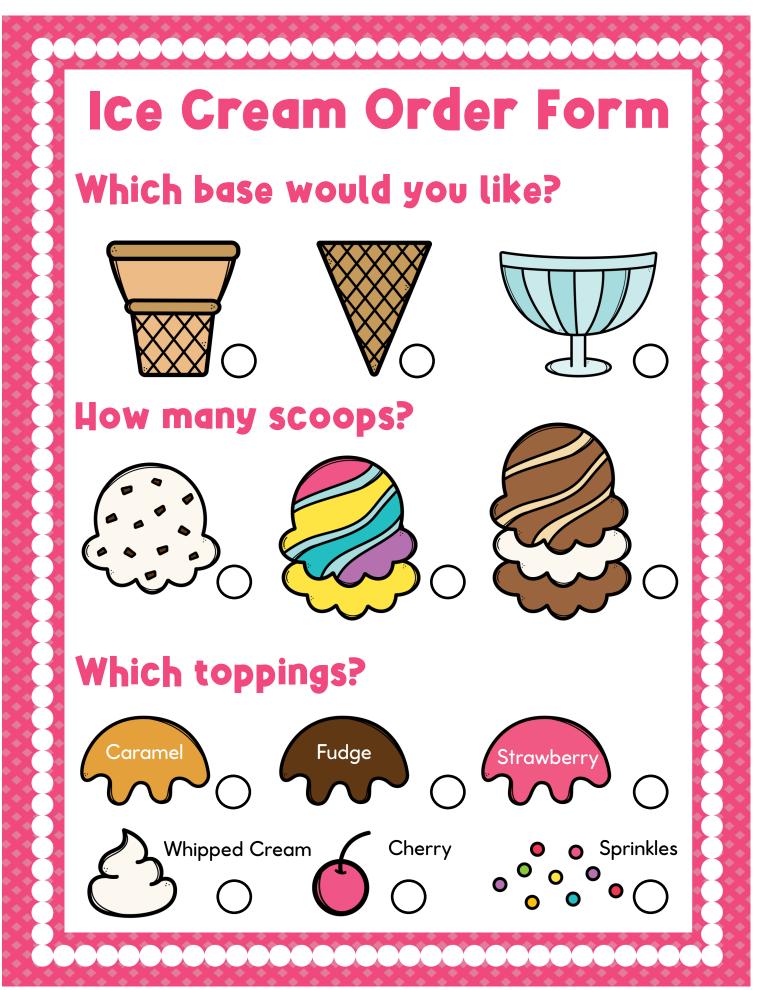

| REFUND<br>COUPON | Dish          | 1 Scoop  | 1 Topping  | Whipped<br>Cream |
|------------------|---------------|----------|------------|------------------|
|                  | Cake<br>Cone  | 2 Scoops | 2 Toppings | Cherry           |
|                  | Sugar<br>Cone | 3 Scoops | 3 Toppings | Popsicle         |
| CREDIT CARD      |               |          | 1 2<br>4 5 |                  |
| CASH             |               |          | 78         | 9 ×              |
| TOTAL            |               | \$       | <b>C</b> 0 |                  |