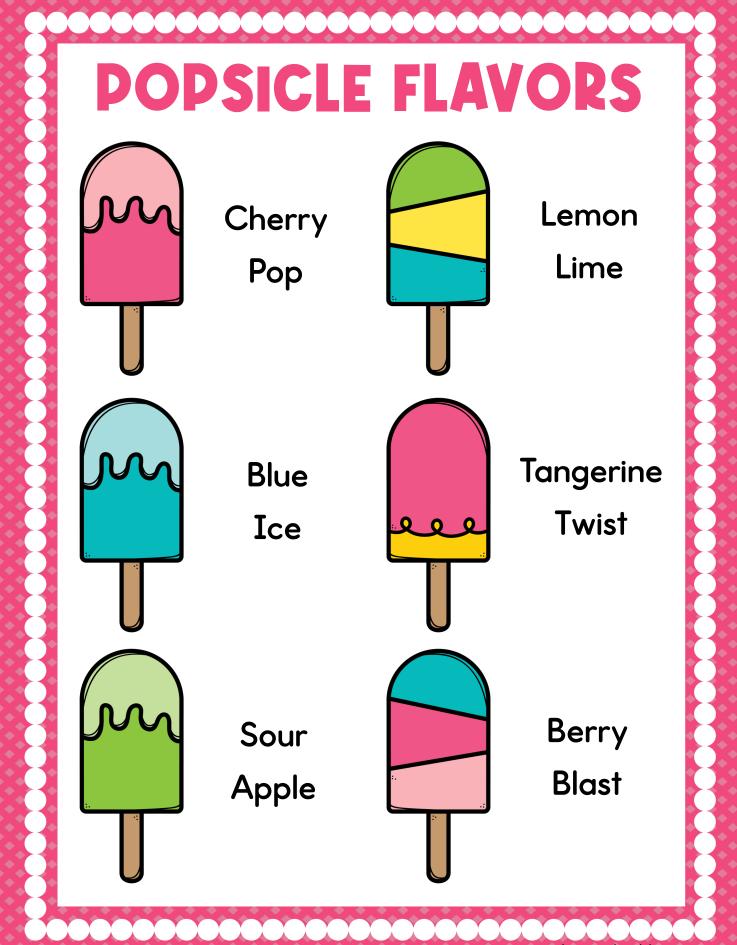

## Instructions:

Choose pages to print to create a pretend play Ice Cream Shop.