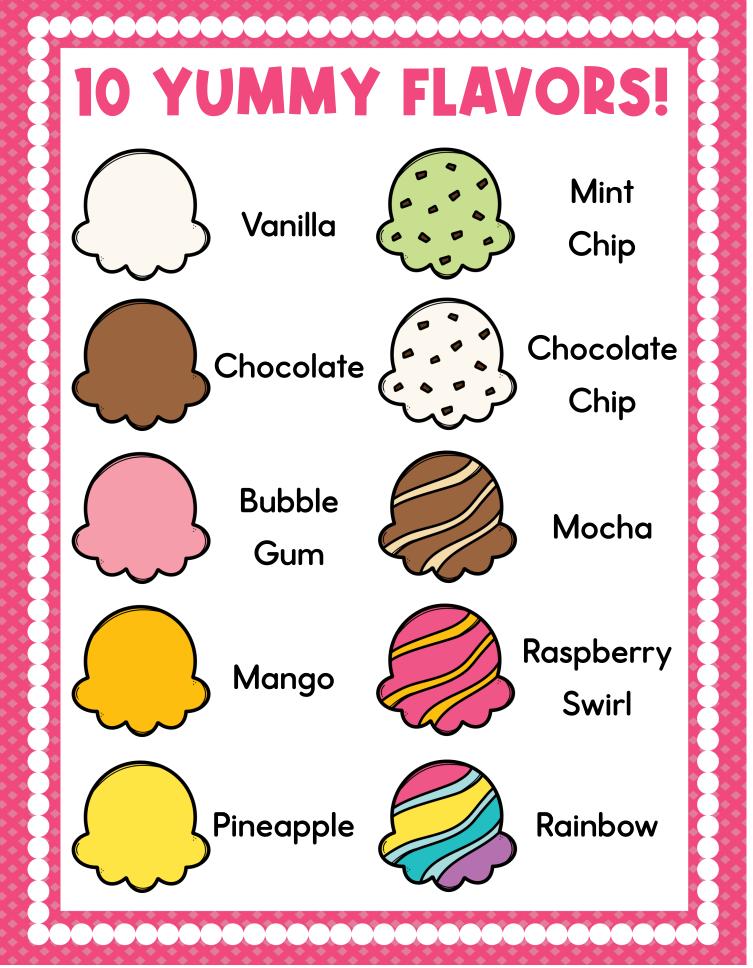

| REFUND<br>COUPON | Dish          | 1 Scoop  | 1 Topping  | Whipped<br>Cream |
|------------------|---------------|----------|------------|------------------|
|                  | Cake<br>Cone  | 2 Scoops | 2 Toppings | Cherry           |
|                  | Sugar<br>Cone | 3 Scoops | 3 Toppings | Popsicle         |
| CREDIT CARD      |               |          | 1 2<br>4 5 |                  |
| CASH             |               |          | 78         | 9 ×              |
| TOTAL            |               | \$       | <b>C</b> 0 |                  |