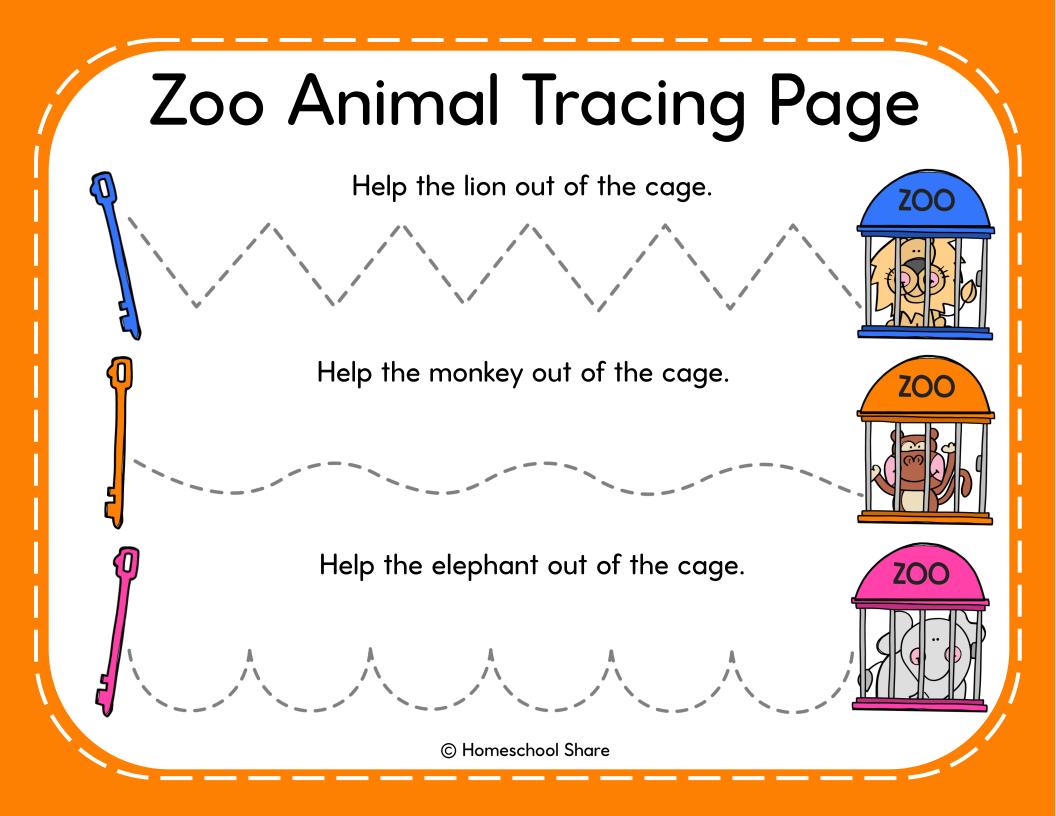

Read the sentences with your student and encourage your student to trace the line from the left side to the right side.

Have fun!