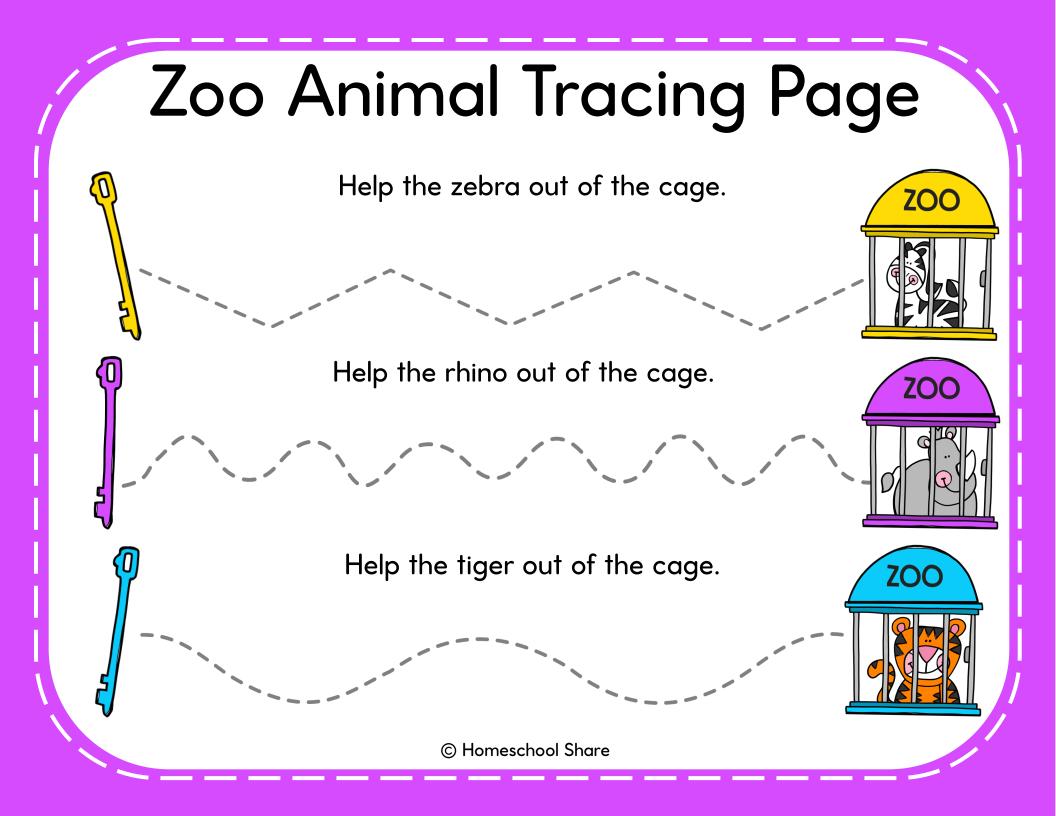

Read the sentences with your student and encourage your student to trace the line from the left side to the right side.

Have fun!