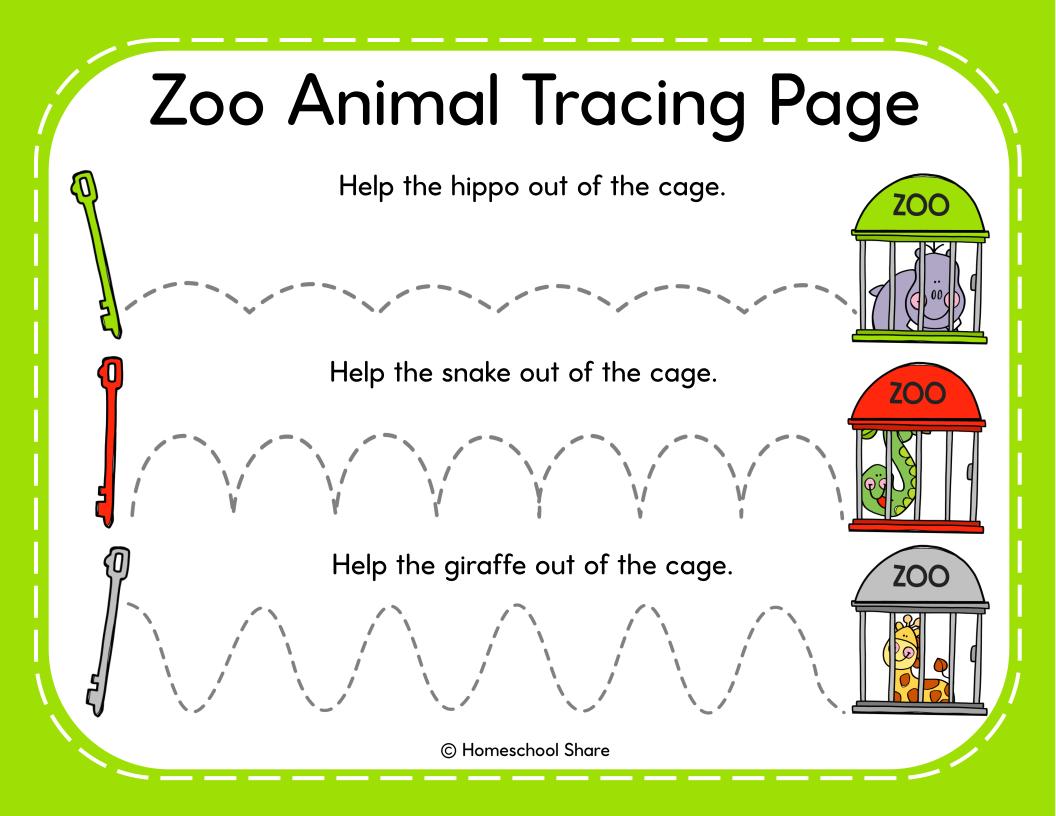

Read the sentences with your student and encourage your student to trace the line from the left side to the right side.

Have fun!