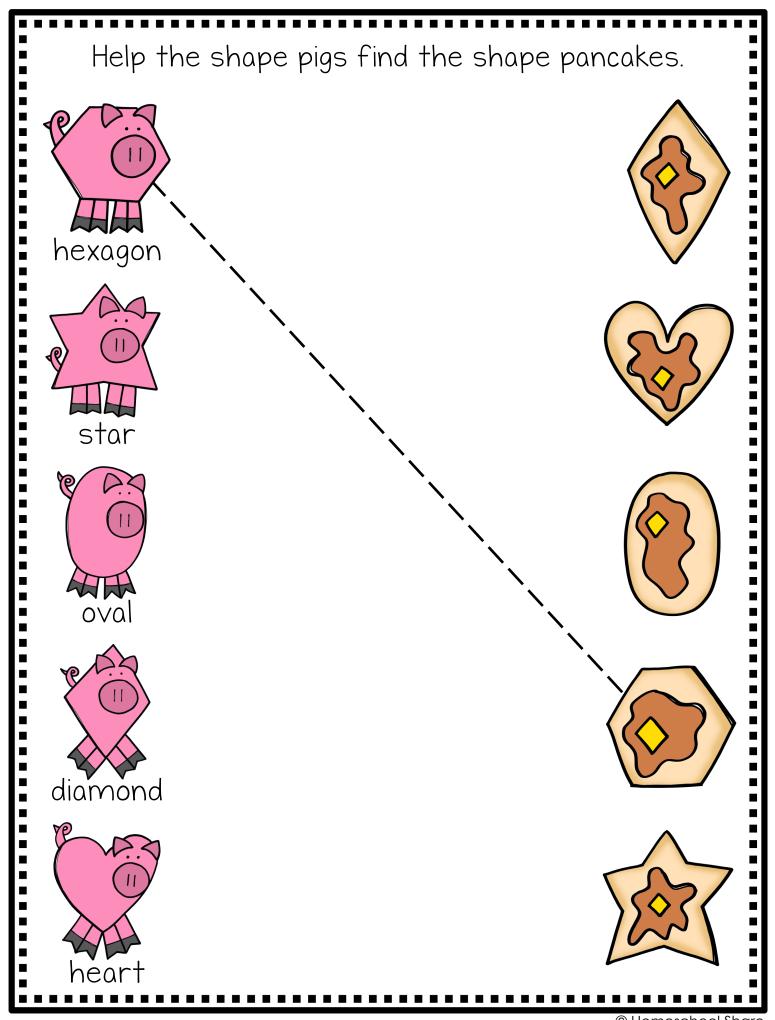

## Instructions:

Print the activity pages for your student.

Laminate the pages.

Discuss the shapes.

Give your student a dry erase marker.

Show your student how to draw a line from the hexagon pig to the hexagon pancake. Student can continue with the other four sets and the second page.