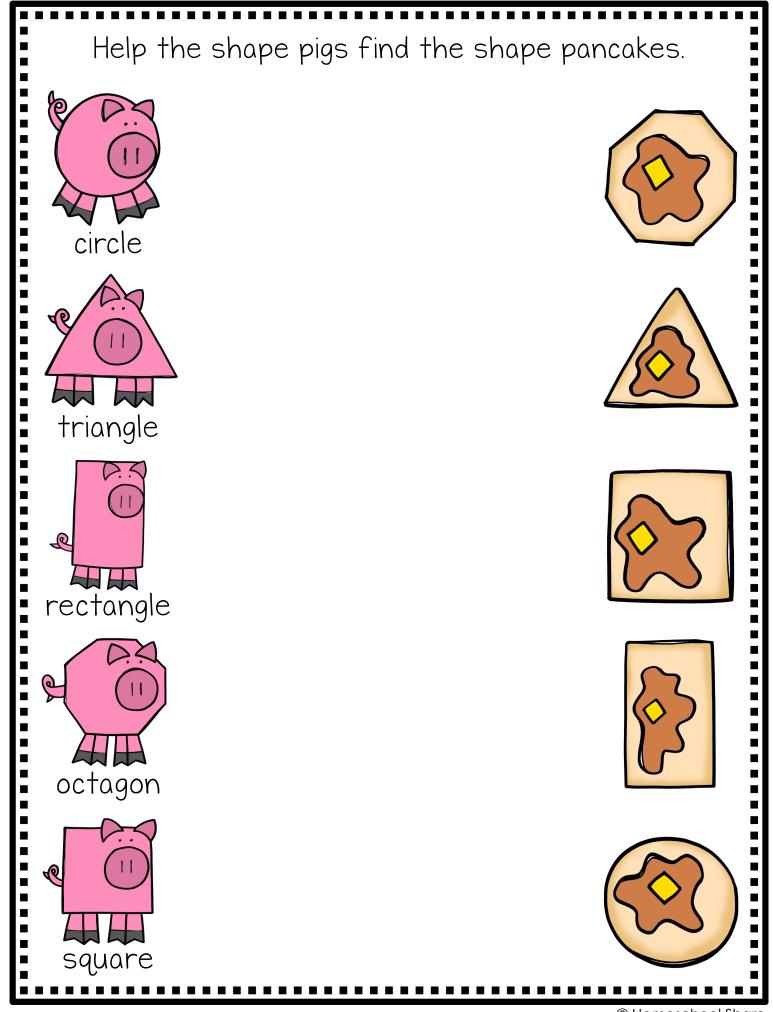

## Instructions:

Print the activity pages for your student.

Laminate the pages.

Discuss the shapes.

Give your student a dry erase marker.

Show your student how to draw a line from the hexagon pig to the hexagon pancake. Student can continue with the other four sets and the second page.