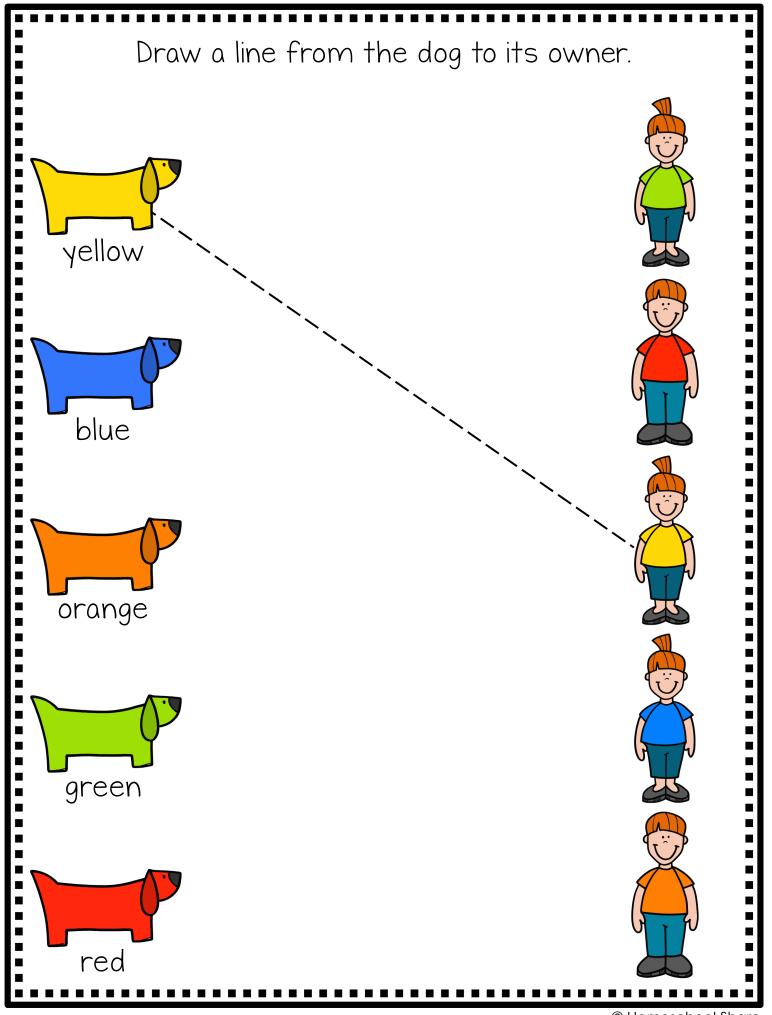

## Instructions:

Print the activity pages for your student.

Laminate the pages.

Review the colors.

Give your student a dry erase marker.

Show your student how to help the dogs find their owners. Draw a line from the yellow dog to the owner with a yellow shirt.

Student can continue with the other four sets and the second page.