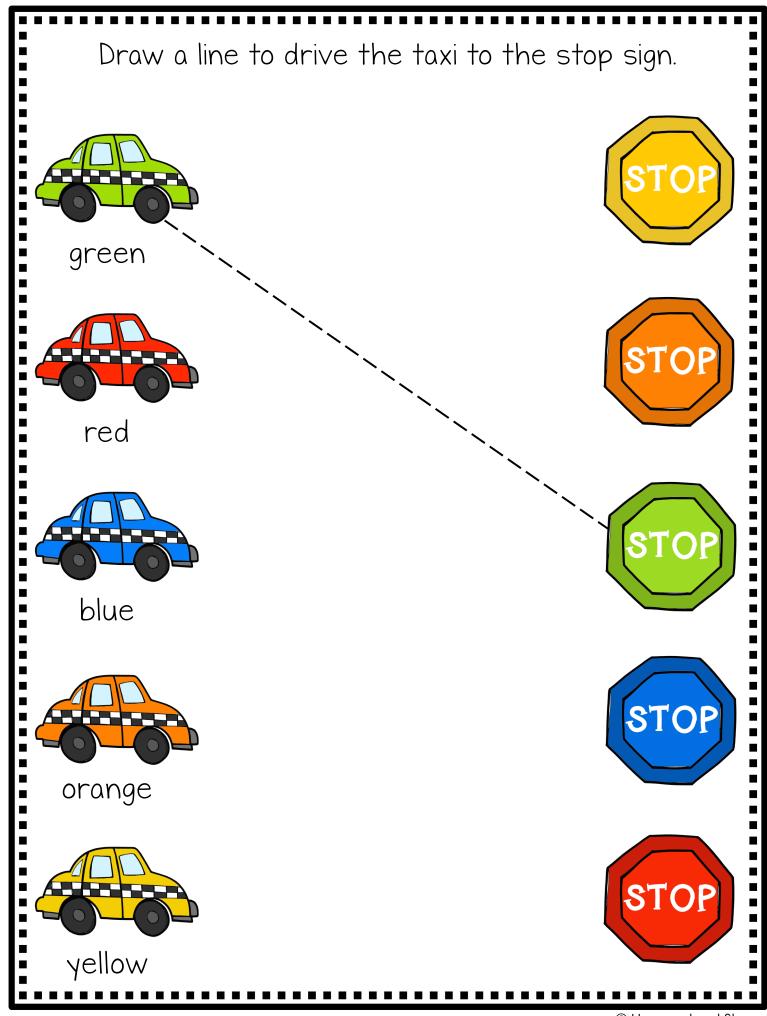

#### **Instructions:**

Print the activity pages for your student.

Laminate the pages.

Review the colors.

Give your student a dry erase marker.

Show your student how to drive the taxis to the stop signs. Draw a line from the green taxi to the green stop sign. Student can continue with the other four sets and the second page.

#### **Clipart Thanks:**

Draw a line to drive the taxi to the stop sign.

brown