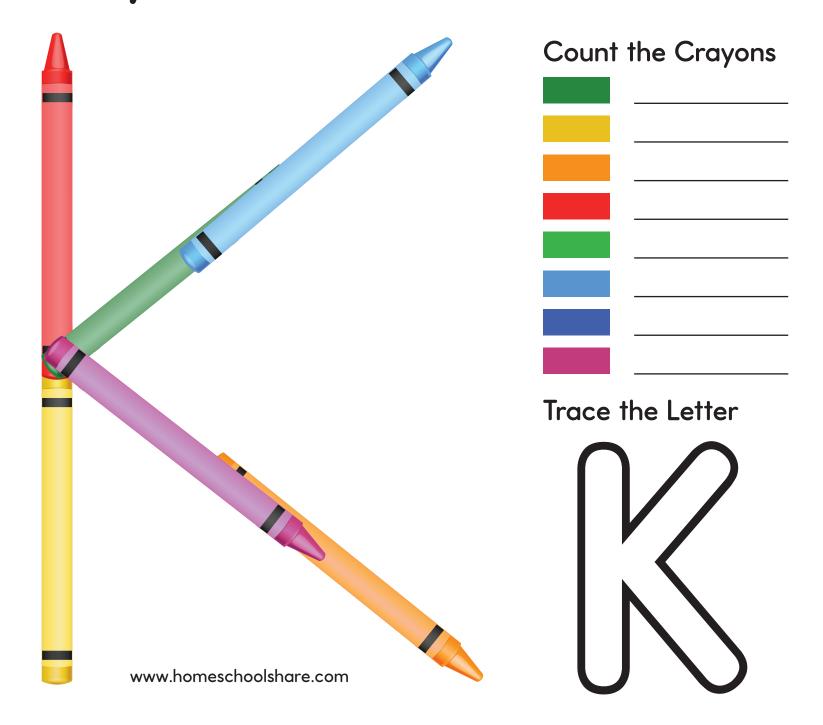

y. Give your student crayons (including a few broken pieces). Instruct your student to build the letter on the mat provided. Student can also count and tally the number of crayons used and trace the letter with a dry erase marker.

#### Terms of Use:

This product may be used for your own classroom or personal use. It may not be shared as a pdf file, on the web, or in any other way. © Homeschool Share

# Can you build the letter A?



### Can you build the letter B?









### Can you build the letter C?







#### Can you build the letter D?







# Can you build the letter E?



# Can you build the letter F?



#### Can you build the letter G?







# Can you build the letter H?



# Can you build the letter I?



#### Can you build the letter J?



### Can you build the letter K?



# Can you build the letter L?



# Can you build the letter M?



### Can you build the letter N?







#### Can you build the letter O?



#### Can you build the letter P?







#### Can you build the letter Q?



#### Can you build the letter R?



# Can you build the letter S?



# Can you build the letter T?



# Can you build the letter U?



### Can you build the letter V?



# Can you build the letter W?



# Can you build the letter X?



### Can you build the letter Y?



# Can you build the letter Z?