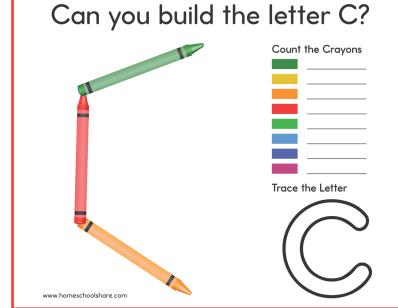

#### **BUILDING the ALPHABET**







with CRAYONS

#### Alphabet Building with Crayons

#### Instructions:

Print pages on cardstock and laminate for durability. Give your student crayons (including a few broken pieces). Instruct your student to build the letter on the mat provided. Student can also count and tally the number of crayons used and trace the letter with a dry erase marker.

#### Terms of Use:

This product may be used for your own classroom or personal use. It may not be shared as a pdf file, on the web, or in any other way. © Homeschool Share

# Can you build the letter A?



### Can you build the letter B?









### Can you build the letter C?







#### Can you build the letter D?







# Can you build the letter E?



# Can you build the letter F?



#### Can you build the letter G?







# Can you b