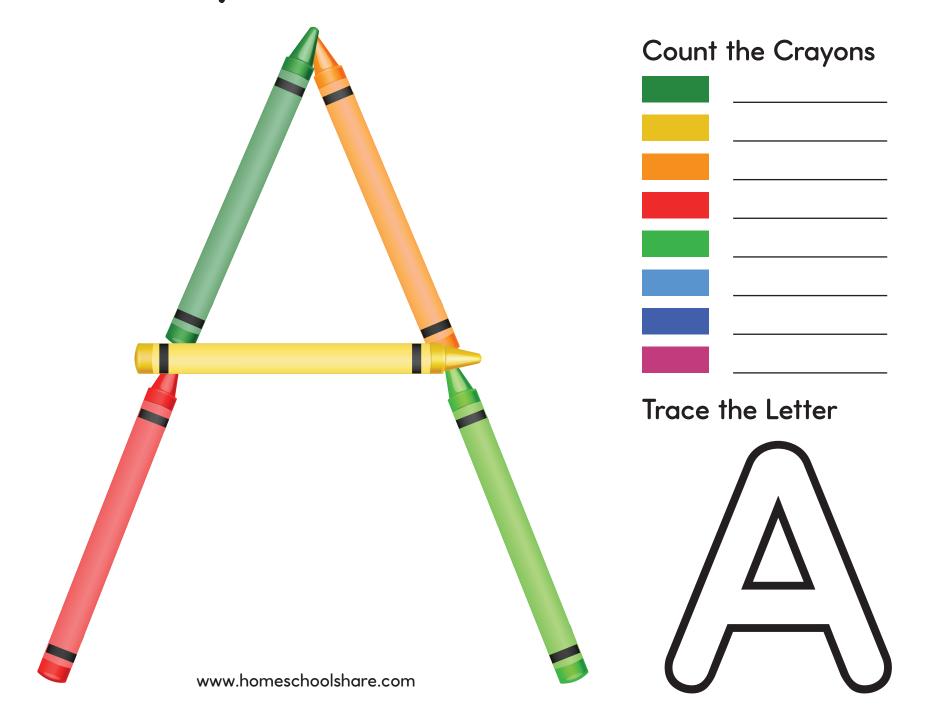

#### **BUILDING the ALPHABET**







with CRAYONS

#### Alphabet Building with Crayons

#### Instructions:

Print pages on cardstock and laminate for durability. Give your student crayons (including a few broken pieces). Instruct your student to build the letter on the mat provided. Student can also count and tally the number of crayons used and trace the letter with a dry erase marker.

#### Terms of Use:

This product may be used for your own classroom or personal use. It may not be shared as a pdf file, on the web, or in any other way. © Homeschool Share

# Can you build the letter A?



### Can you build the letter B?









### Can you build the letter C?







#### Can you build the letter D?







# Can you build the letter E?



# Can you build the letter F?



#### Can you build the letter G?







# Can you build the letter H?



# Can you build the letter I?



#### Can you build the letter J?



### Can you build the letter K?



# Can you build the letter L?



# Can you build the letter M?



### Can you build the letter N?







#### Can you build the letter O?



#### Can you build the letter P?







#### Can you build the letter Q?



#### Can you build the letter R?



# Can you build the letter S?



# Can you build the letter T?



# Can you build the letter U?



### Can you build the letter V?



# Can you build the letter W?



# Can you build