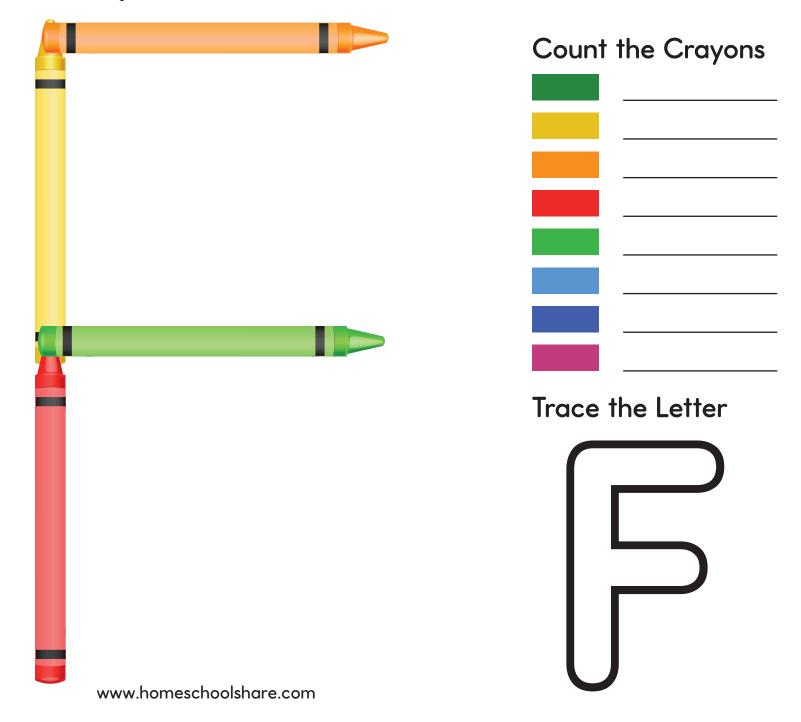

#### **BUILDING the ALPHABET**







with CRAYONS

#### Alphabet Building with Crayons

#### Instructions:

Print pages on cardstock and laminate for durability. Give your student crayons (including a few broken pieces). Instruct your student to build the letter on the mat provided. Student can also count and tally the number of crayons used and trace the letter with a dry erase marker.

#### Terms of Use:

This product may be used for your own classroom or personal use. It may not be shared as a pdf file, on the web, or in any other way. © Homeschool Share

# Can you build the letter A?



### Can you build the letter B?









### Can you build the letter C?







#### Can you build the letter D?







# Can you build the letter E?



# Can you build the letter F?



#### Can you build the letter G?







# Can you build the letter H?



# Can you build the letter I?



#### Can you build the letter J?



### Can you build the letter K?



# Can you build the letter L?



# Can you build the letter M?



### Can you build the letter N?







#### Can you build the letter O?



#### Can you build the letter P?







#### Can you build the letter Q?



#### Can you build the letter R?



# Can you build the letter S?



# Can you build the letter T?



# Can you build the letter U?



### Can you build the letter V?



# Can you build the letter W?



# Can you build the letter X?



### Can you build the letter Y?



# Can you build the letter Z?