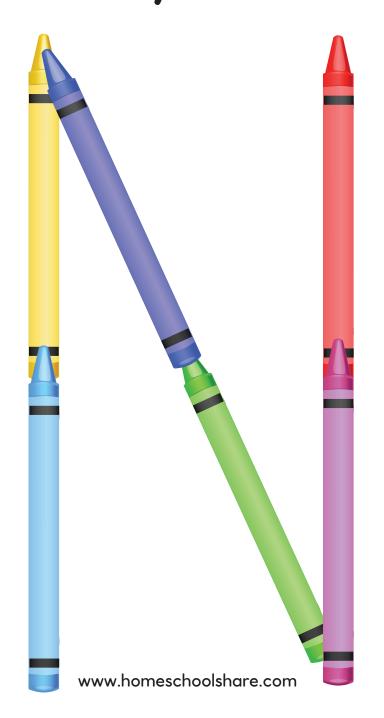

er on the mat provided. Student can also count and tally the number of crayons used and trace the letter with a dry erase marker.

#### Terms of Use:

This product may be used for your own classroom or personal use. It may not be shared as a pdf file, on the web, or in any other way. © Homeschool Share

# Can you build the letter A?



### Can you build the letter B?









### Can you build the letter C?







#### Can you build the letter D?







# Can you build the letter E?



# Can you build the letter F?



#### Can you build the letter G?







# Can you build the letter H?



# Can you build the letter I?



#### Can you build the letter J?



### Can you build the letter K?



# Can you build the letter L?



# Can you build the letter M?



### Can you build the letter N?







#### Can you build the letter O?



#### Can you build the letter P?







#### Can you build the letter Q?



#### Can you build the letter R?



# Can you build the letter S?



# Can you build the letter T?



# Can you build the letter U?



### Can you build the letter V?



# Can you build the letter W?



# Can you build the letter X?



### Can you build the letter Y?



# Can you build the letter Z?