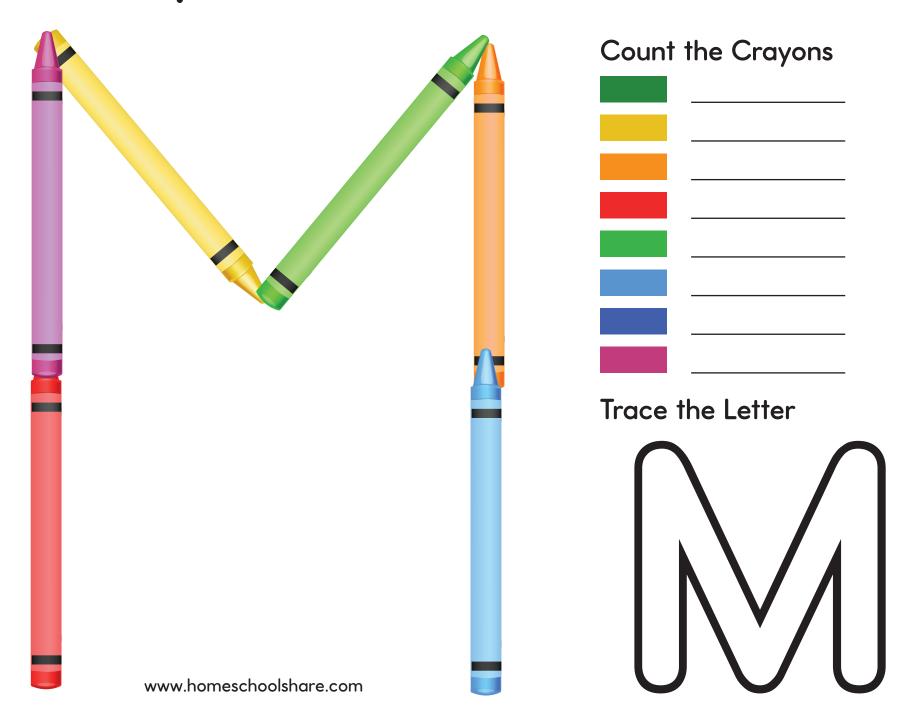

ruct your student to build the letter on the mat provided. Student can also count and tally the number of crayons used and trace the letter with a dry erase marker.

#### Terms of Use:

This product may be used for your own classroom or personal use. It may not be shared as a pdf file, on the web, or in any other way. © Homeschool Share

# Can you build the letter A?



### Can you build the letter B?









### Can you build the letter C?







#### Can you build the letter D?







# Can you build the letter E?



# Can you build the letter F?



#### Can you build the letter G?







# Can you build the letter H?



# Can you build the letter I?



#### Can you build the letter J?



### Can you build the letter K?



# Can you build the letter L?



# Can you build the letter M?



### Can you build the letter N?







#### Can you build the letter O?



#### Can you build the letter P?







#### Can you build the letter Q?



#### Can you build the letter R?



# Can you build the letter S?



# Can you build the letter T?



# Can you build the letter U?



### Can you build the letter V?



# Can you build the letter W?



# Can you build the letter X?



### Can you build the letter Y?



# Can you build the letter Z?