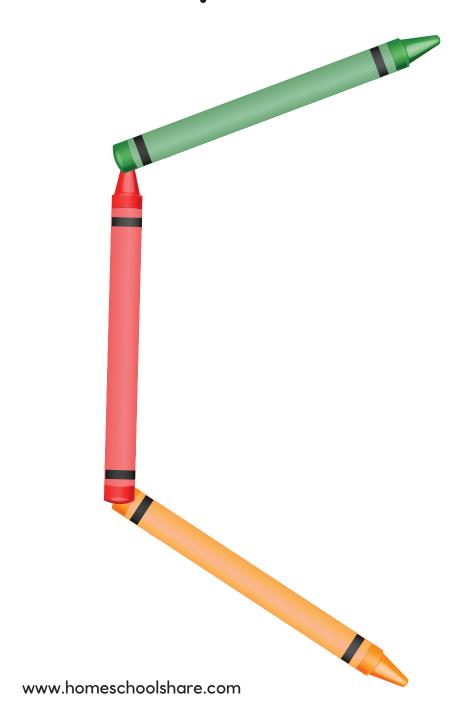

#### **BUILDING the ALPHABET**







with CRAYONS

#### Alphabet Building with Crayons

#### Instructions:

Print pages on cardstock and laminate for durability. Give your student crayons (including a few broken pieces). Instruct your student to build the letter on the mat provided. Student can also count and tally the number of crayons used and trace the letter with a dry erase marker.

#### Terms of Use:

This product may be used for your own classroom or personal use. It may not be shared as a pdf file, on the web, or in any other way. © Homeschool Share

# Can you build the letter A?



### Can you build the letter B?









### Can you build the letter C?







#### Can you build the letter D?







# Can you build the letter E?



# Can you build the letter F?



#### Can you build the letter G?







# Can you build the letter H?



# Can you build the letter I?



#### Can you build the letter J?



### Can you build the letter K?



# Can you build the letter L?



# Can you build the letter M?



### Can you build the letter N?







#### Can you build the letter O?



#### Can you build the letter P?







#### Can you build the letter Q?



#### Can you build the letter R?



# Can you build the letter S?



# Can you build the letter T?



# Can you build the letter U?



### Can you build the letter V?



# Can you build the letter W?



# Can you build the letter X?



### Can you build the letter Y?



# Can you build the let