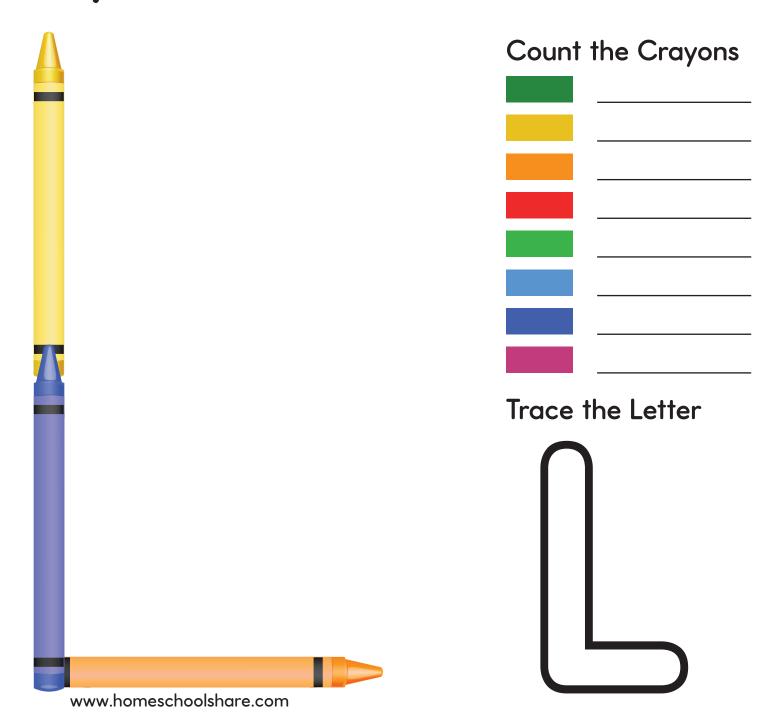

luding a few broken pieces). Instruct your student to build the letter on the mat provided. Student can also count and tally the number of crayons used and trace the letter with a dry erase marker.

#### Terms of Use:

This product may be used for your own classroom or personal use. It may not be shared as a pdf file, on the web, or in any other way. © Homeschool Share

# Can you build the letter A?



### Can you build the letter B?









### Can you build the letter C?







#### Can you build the letter D?







# Can you build the letter E?



# Can you build the letter F?



#### Can you build the letter G?







# Can you build the letter H?



# Can you build the letter I?



#### Can you build the letter J?



### Can you build the letter K?



# Can you build the letter L?



# Can you build the letter M?



### Can you build the letter N?







#### Can you build the letter O?



#### Can you build the letter P?







#### Can you build the letter Q?



#### Can you build the letter R?



# Can you build the letter S?



# Can you build the letter T?



# Can you build the letter U?



### Can you build the letter V?



# Can you build the letter W?



# Can you build the letter X?



### Can you build the letter Y?



# Can you build the letter Z?