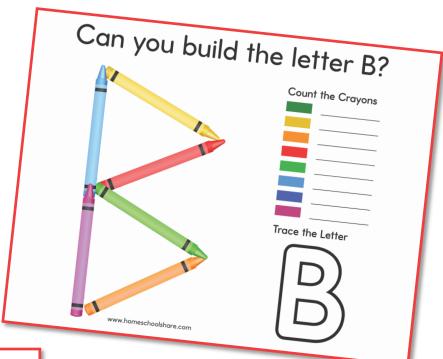

#### **BUILDING the ALPHABET**







with CRAYONS

#### Alphabet Building with Crayons

#### Instructions:

Print pages on cardstock and laminate for durability. Give your student crayons (including a few broken pieces). Instruct your student to build the letter on the mat provided. Student can also count and tally the number of crayons used and trace the letter with a dry erase marker.

#### Terms of Use:

This product may be used for your own classroom or personal use. It may not be shared as a pdf file, on the web, or in any other way. © Homeschool Share

# Can you build the letter A?



### Can you build the letter B?









### Can you build the letter C?







#### Can you build the letter D?







# Can you build the letter E?



# Can you build the letter F?



#### Can you build the letter G?







# Can you