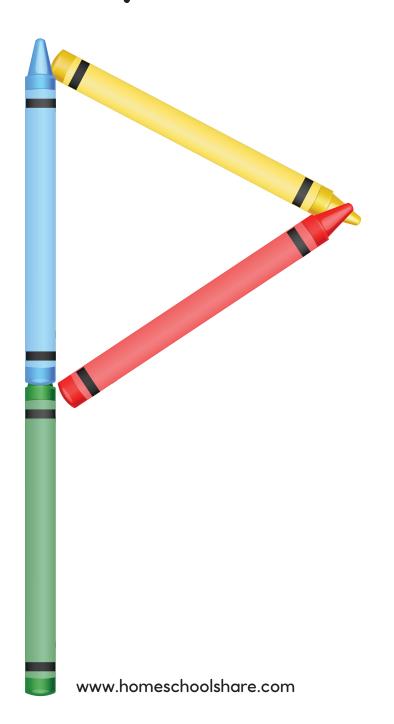

ns used and trace the letter with a dry erase marker.

#### Terms of Use:

This product may be used for your own classroom or personal use. It may not be shared as a pdf file, on the web, or in any other way. © Homeschool Share

# Can you build the letter A?



### Can you build the letter B?









### Can you build the letter C?







#### Can you build the letter D?







# Can you build the letter E?



# Can you build the letter F?



#### Can you build the letter G?







# Can you build the letter H?



# Can you build the letter I?



#### Can you build the letter J?



### Can you build the letter K?



# Can you build the letter L?



# Can you build the letter M?



### Can you build the letter N?







#### Can you build the letter O?



#### Can you build the letter P?







#### Can you build the letter Q?



#### Can you build the letter R?



# Can you build the letter S?



# Can you build the letter T?



# Can you build the letter U?



### Can you build the letter V?



# Can you build the letter W?



# Can you build the letter X?



### Can you build the letter Y?



# Can you build the letter Z?