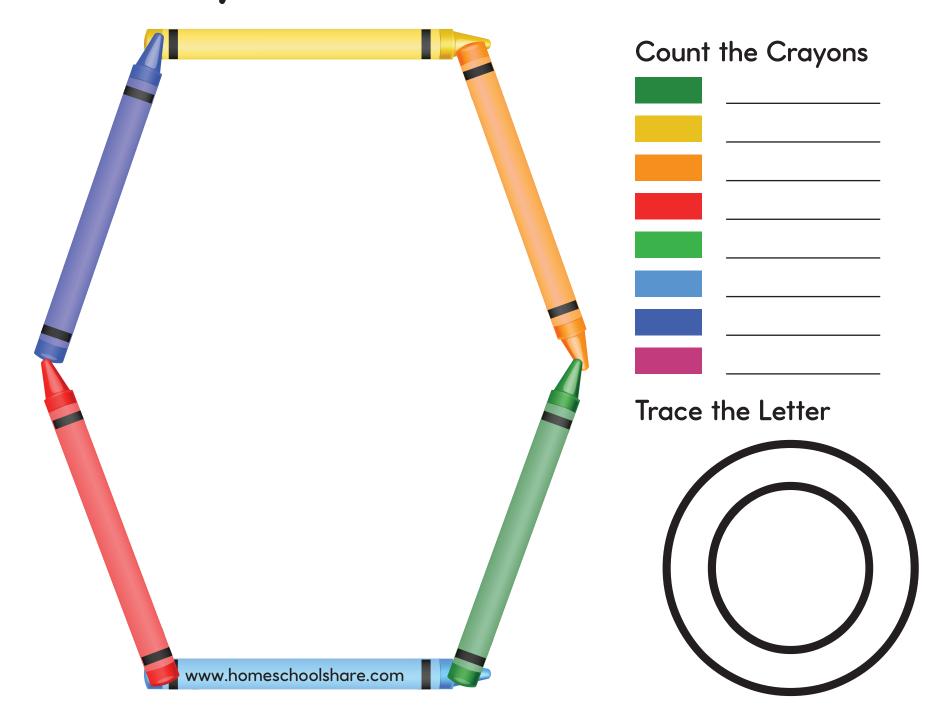

count and tally the number of crayons used and trace the letter with a dry erase marker.

#### Terms of Use:

This product may be used for your own classroom or personal use. It may not be shared as a pdf file, on the web, or in any other way. © Homeschool Share

# Can you build the letter A?



### Can you build the letter B?









### Can you build the letter C?







#### Can you build the letter D?







# Can you build the letter E?



# Can you build the letter F?



#### Can you build the letter G?







# Can you build the letter H?



# Can you build the letter I?



#### Can you build the letter J?



### Can you build the letter K?



# Can you build the letter L?



# Can you build the letter M?



### Can you build the letter N?







#### Can you build the letter O?



#### Can you build the letter P?







#### Can you build the letter Q?



#### Can you build the letter R?



# Can you build the letter S?



# Can you build the letter T?



# Can you build the letter U?



### Can you build the letter V?



# Can you build the letter W?



# Can you build the letter X?



### Can you build the letter Y?



# Can you build the letter Z?