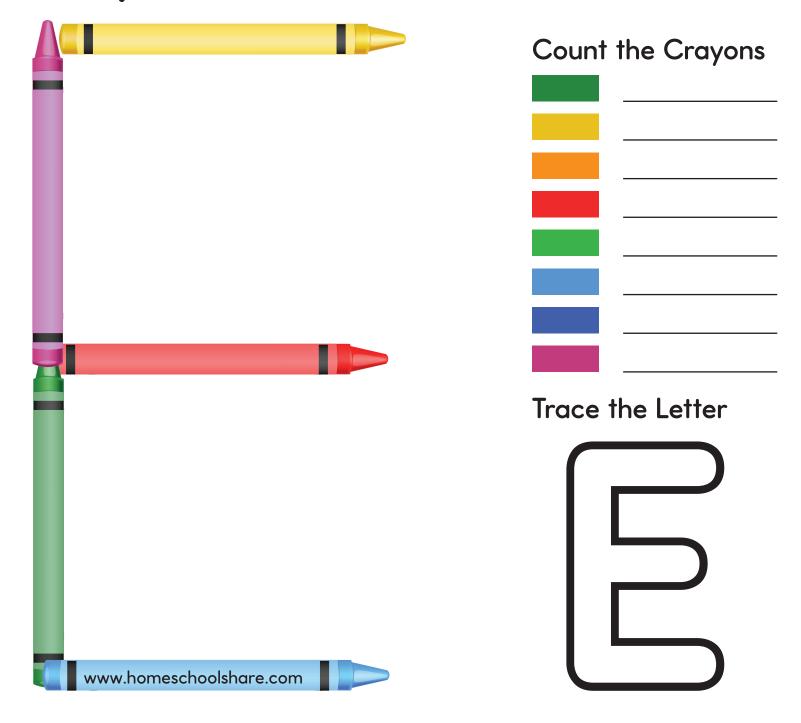

#### **BUILDING the ALPHABET**







with CRAYONS

#### Alphabet Building with Crayons

#### Instructions:

Print pages on cardstock and laminate for durability. Give your student crayons (including a few broken pieces). Instruct your student to build the letter on the mat provided. Student can also count and tally the number of crayons used and trace the letter with a dry erase marker.

#### Terms of Use:

This product may be used for your own classroom or personal use. It may not be shared as a pdf file, on the web, or in any other way. © Homeschool Share

# Can you build the letter A?



### Can you build the letter B?









### Can you build the letter C?







#### Can you build the letter D?







# Can you build the letter E?



# Can you build the letter F?



#### Can you build the letter G?







# Can you build the letter H?



# Can you build the letter I?



#### Can you build the letter J?



### Can you build the letter K?



# Can you build the letter L?



# Can you build the letter M?



### Can you build the letter N?







#### Can you build the letter O?



#### Can you build the letter P?







#### Can you build the letter Q?



#### Can you build the letter R?



# Can you build the letter S?



# Can you build the letter T?



# Can you build the letter U?



### Can you build the letter V?



# Can you build the letter W?



# Can you build the letter X?



### Can you build the letter Y?



# Can you build the letter Z?