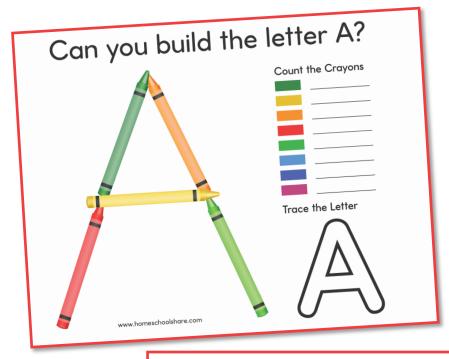

#### **BUILDING the ALPHABET**







with CRAYONS

#### Alphabet Building with Crayons

#### Instructions:

Print pages on cardstock and laminate for durability. Give your student crayons (including a few broken pieces). Instruct your student to build the letter on the mat provided. Student can also count and tally the number of crayons used and trace the letter with a dry erase marker.

#### Terms of Use:

This product may be used for your own classroom or personal use. It may not be shared as a pdf file, on the web, or in any other way. © Homeschool Share

# Can you build the letter A?



### Can you build the letter B?









### Can you build the letter C?







#### Can you build the letter D?







# Can you build the letter E?



# Can you build the letter F?



#### Can you build the letter G?







# Can y