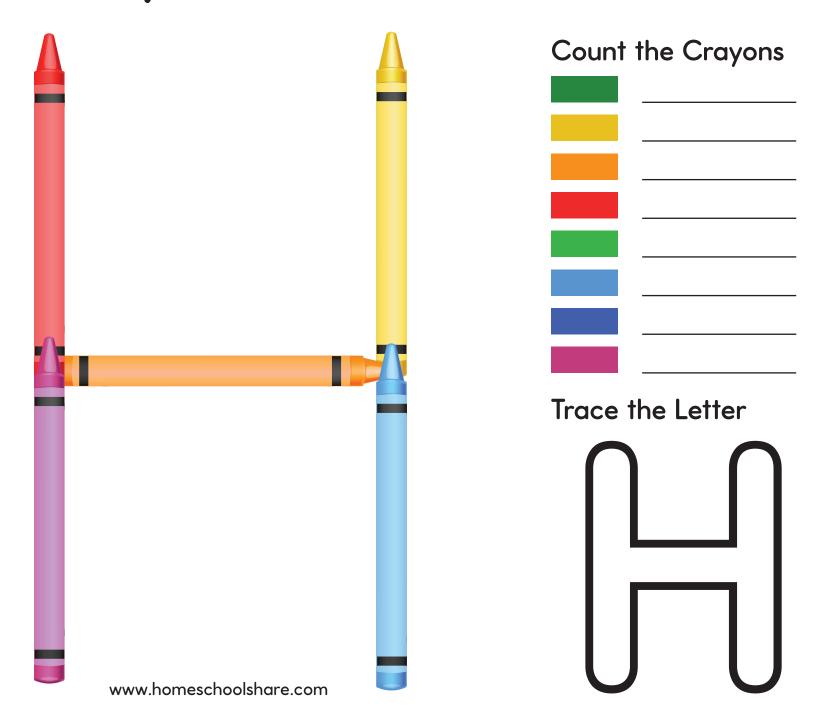

Alphabet Building with Crayons

#### Instructions:

Print pages on cardstock and laminate for durability. Give your student crayons (including a few broken pieces). Instruct your student to build the letter on the mat provided. Student can also count and tally the number of crayons used and trace the letter with a dry erase marker.

#### Terms of Use:

This product may be used for your own classroom or personal use. It may not be shared as a pdf file, on the web, or in any other way. © Homeschool Share

# Can you build the letter A?



### Can you build the letter B?









### Can you build the letter C?







#### Can you build the letter D?







# Can you build the letter E?



# Can you build the letter F?



#### Can you build the letter G?







# Can you build the letter H?



# Can you build the letter I?



#### Can you build the letter J?



### Can you build the letter K?



# Can you build the letter L?



# Can you build the letter M?



### Can you build the letter N?







#### Can you build the letter O?



#### Can you build the letter P?







#### Can you build the letter Q?



#### Can you build the letter R?



# Can you build the letter S?



# Can you build the letter T?



# Can you build the letter U?



### Can you build the letter V?



# Can you build the letter W?



# Can you build the letter X?



### Can you build the letter Y?



# Can you build the letter Z?