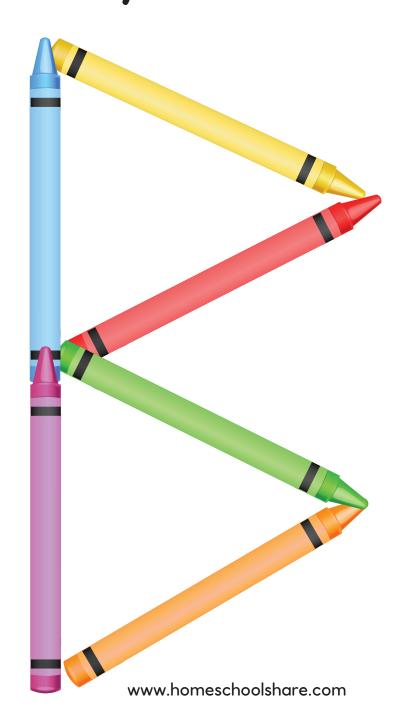

#### **BUILDING the ALPHABET**







with CRAYONS

#### Alphabet Building with Crayons

#### Instructions:

Print pages on cardstock and laminate for durability. Give your student crayons (including a few broken pieces). Instruct your student to build the letter on the mat provided. Student can also count and tally the number of crayons used and trace the letter with a dry erase marker.

#### Terms of Use:

This product may be used for your own classroom or personal use. It may not be shared as a pdf file, on the web, or in any other way. © Homeschool Share

# Can you build the letter A?



### Can you build the letter B?









### Can you build the letter C?







#### Can you build the letter D?







# Can you build the letter E?



# Can you build the letter F?



#### Can you build the letter G?







# Can you build the letter H?



# Can you build the letter I?



#### Can you build the letter J?



### Can you build the letter K?



# Can you build the letter L?



# Can you build the letter M?



### Can you build the letter N?







#### Can you build the letter O?



#### Can you build the letter P?







#### Can you build the letter Q?



#### Can you build the letter R?



# Can you build the letter S?



# Can you build the letter T?



# Can you build the letter U?



### Can you build the letter V?



# Can you build the letter W?



# Can you build the letter X?



### Can you build