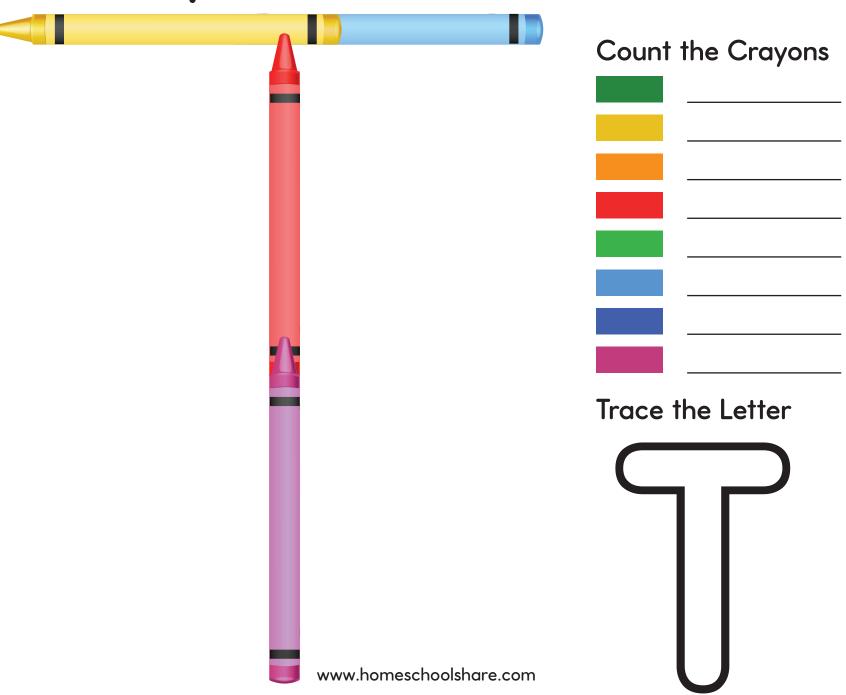

may not be shared as a pdf file, on the web, or in any other way. © Homeschool Share

# Can you build the letter A?



### Can you build the letter B?









### Can you build the letter C?







#### Can you build the letter D?







# Can you build the letter E?



# Can you build the letter F?



#### Can you build the letter G?







# Can you build the letter H?



# Can you build the letter I?



#### Can you build the letter J?



### Can you build the letter K?



# Can you build the letter L?



# Can you build the letter M?



### Can you build the letter N?







#### Can you build the letter O?



#### Can you build the letter P?







#### Can you build the letter Q?



#### Can you build the letter R?



# Can you build the letter S?



# Can you build the letter T?



# Can you build the letter U?



### Can you build the letter V?



# Can you build the letter W?



# Can you build the letter X?



### Can you build the letter Y?



# Can you build the letter Z?