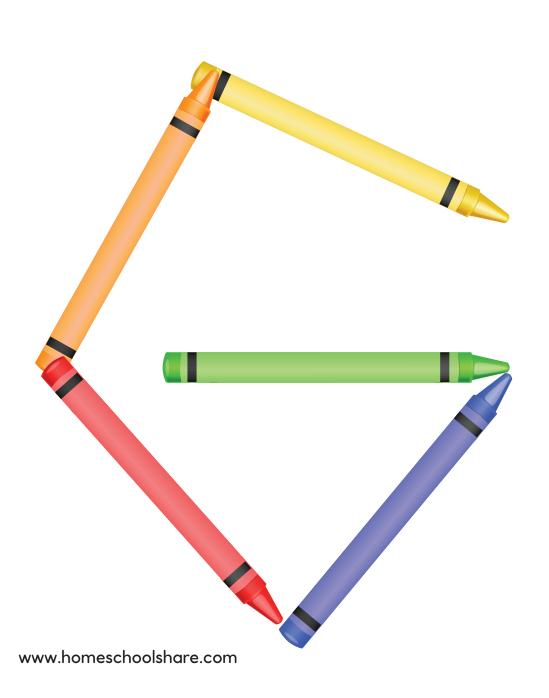

ALPHABET**







with CRAYONS

#### Alphabet Building with Crayons

#### Instructions:

Print pages on cardstock and laminate for durability. Give your student crayons (including a few broken pieces). Instruct your student to build the letter on the mat provided. Student can also count and tally the number of crayons used and trace the letter with a dry erase marker.

#### Terms of Use:

This product may be used for your own classroom or personal use. It may not be shared as a pdf file, on the web, or in any other way. © Homeschool Share

# Can you build the letter A?



### Can you build the letter B?









### Can you build the letter C?







#### Can you build the letter D?







# Can you build the letter E?



# Can you build the letter F?



#### Can you build the letter G?







# Can you build the letter H?



# Can you build the letter I?



#### Can you build the letter J?



### Can you build the letter K?



# Can you build the letter L?



# Can you build the letter M?



### Can you build the letter N?







#### Can you build the letter O?



#### Can you build the letter P?







#### Can you build the letter Q?



#### Can you build the letter R?



# Can you build the letter S?



# Can you build the letter T?



# Can you build the letter U?



### Can you build the letter V?



# Can you build the letter W?



# Can you build the letter X?



### Can you build the letter Y?



# Can you build the letter Z?