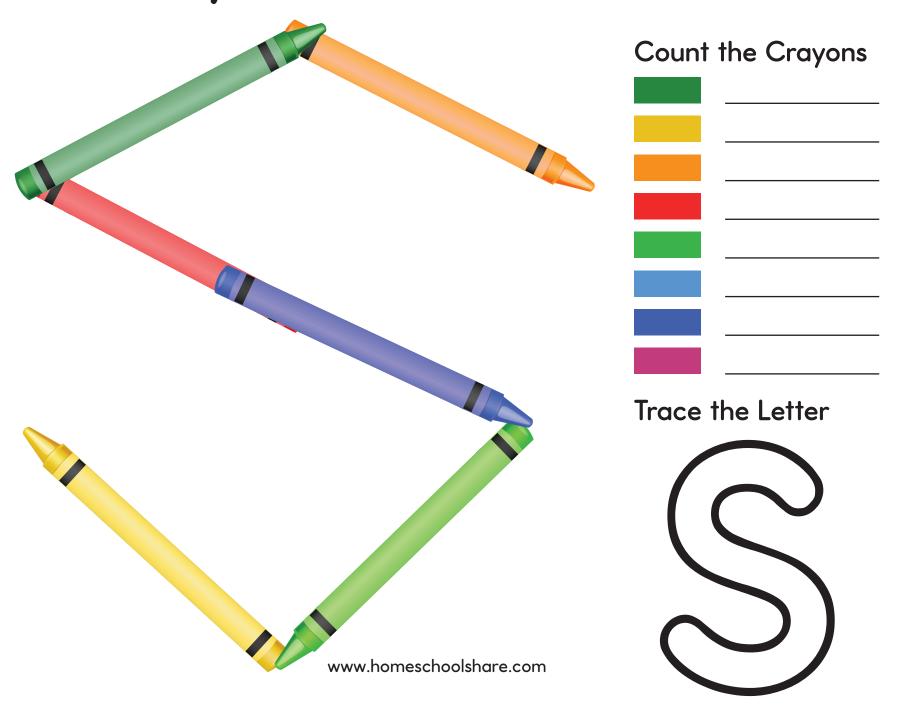

own classroom or personal use. It may not be shared as a pdf file, on the web, or in any other way. © Homeschool Share

# Can you build the letter A?



### Can you build the letter B?









### Can you build the letter C?







#### Can you build the letter D?







# Can you build the letter E?



# Can you build the letter F?



#### Can you build the letter G?







# Can you build the letter H?



# Can you build the letter I?



#### Can you build the letter J?



### Can you build the letter K?



# Can you build the letter L?



# Can you build the letter M?



### Can you build the letter N?







#### Can you build the letter O?



#### Can you build the letter P?







#### Can you build the letter Q?



#### Can you build the letter R?



# Can you build the letter S?



# Can you build the letter T?



# Can you build the letter U?



### Can you build the letter V?



# Can you build the letter W?



# Can you build the letter X?



### Can you build the letter Y?



# Can you build the letter Z?