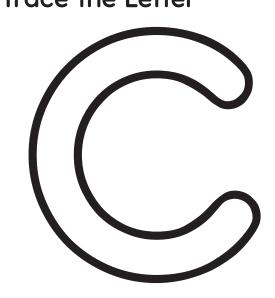

#### **BUILDING the ALPHABET**







with CRAYONS

#### Alphabet Building with Crayons

#### Instructions:

Print pages on cardstock and laminate for durability. Give your student crayons (including a few broken pieces). Instruct your student to build the letter on the mat provided. Student can also count and tally the number of crayons used and trace the letter with a dry erase marker.

#### Terms of Use:

This product may be used for your own classroom or personal use. It may not be shared as a pdf file, on the web, or in any other way. © Homeschool Share

# Can you build the letter A?



### Can you build the letter B?









### Can you build the letter C?







#### Can you build the letter D?







# Can you build the letter E?



# Can you build the letter F?



#### Can you build the letter G?







# Can you build the letter H?



# Can you build the letter I?



#### Can you build the letter J?



### Can you build the letter K?



# Can you build the letter L?



# Can you build the letter M?



### Can you build the letter N?







#### Can you build the letter O?



#### Can you build the letter P?







#### Can you build the letter Q?



#### Can you build the letter R?



# Can you build the letter S?



# Can you build the letter T?



# Can you build the letter U?



### Can you build the letter V?



# Can you build the letter W?



# Can you build the letter X?



### Can you build the letter Y?



# Can you build the letter