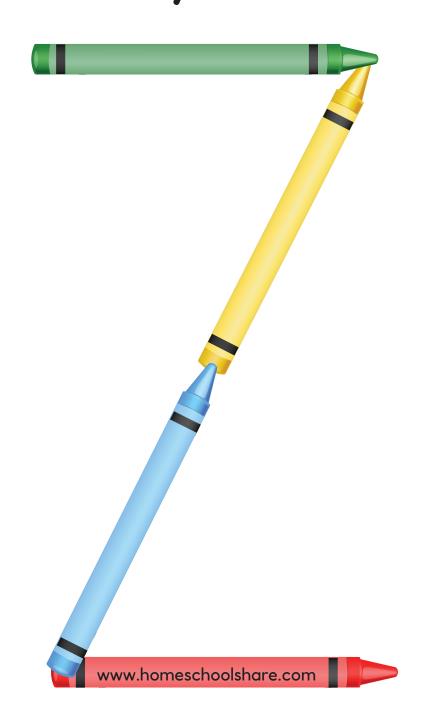

## Can you build the letter D?







# Can you build the letter E?



# Can you build the letter F?



#### Can you build the letter G?







# Can you build the letter H?



# Can you build the letter I?



#### Can you build the letter J?



### Can you build the letter K?



# Can you build the letter L?



# Can you build the letter M?



### Can you build the letter N?







#### Can you build the letter O?



#### Can you build the letter P?







#### Can you build the letter Q?



#### Can you build the letter R?



# Can you build the letter S?



# Can you build the letter T?



# Can you build the letter U?



### Can you build the letter V?



# Can you build the letter W?



# Can you build the letter X?



### Can you build the letter Y?



# Can you build the letter Z?