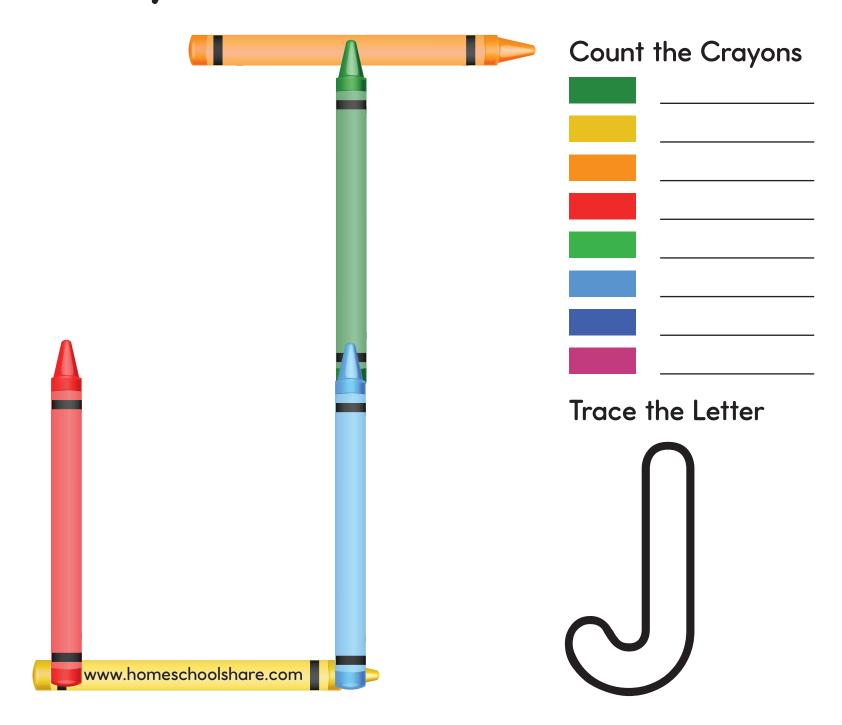

ardstock and laminate for durability. Give your student crayons (including a few broken pieces). Instruct your student to build the letter on the mat provided. Student can also count and tally the number of crayons used and trace the letter with a dry erase marker.

#### Terms of Use:

This product may be used for your own classroom or personal use. It may not be shared as a pdf file, on the web, or in any other way. © Homeschool Share

# Can you build the letter A?



### Can you build the letter B?









### Can you build the letter C?







#### Can you build the letter D?







# Can you build the letter E?



# Can you build the letter F?



#### Can you build the letter G?







# Can you build the letter H?



# Can you build the letter I?



#### Can you build the letter J?



### Can you build the letter K?



# Can you build the letter L?



# Can you build the letter M?



### Can you build the letter N?







#### Can you build the letter O?



#### Can you build the letter P?







#### Can you build the letter Q?



#### Can you build the letter R?



# Can you build the letter S?



# Can you build the letter T?



# Can you build the letter U?



### Can you build the letter V?



# Can you build the letter W?



# Can you build the letter X?



### Can you build the letter Y?



# Can you build the letter Z?