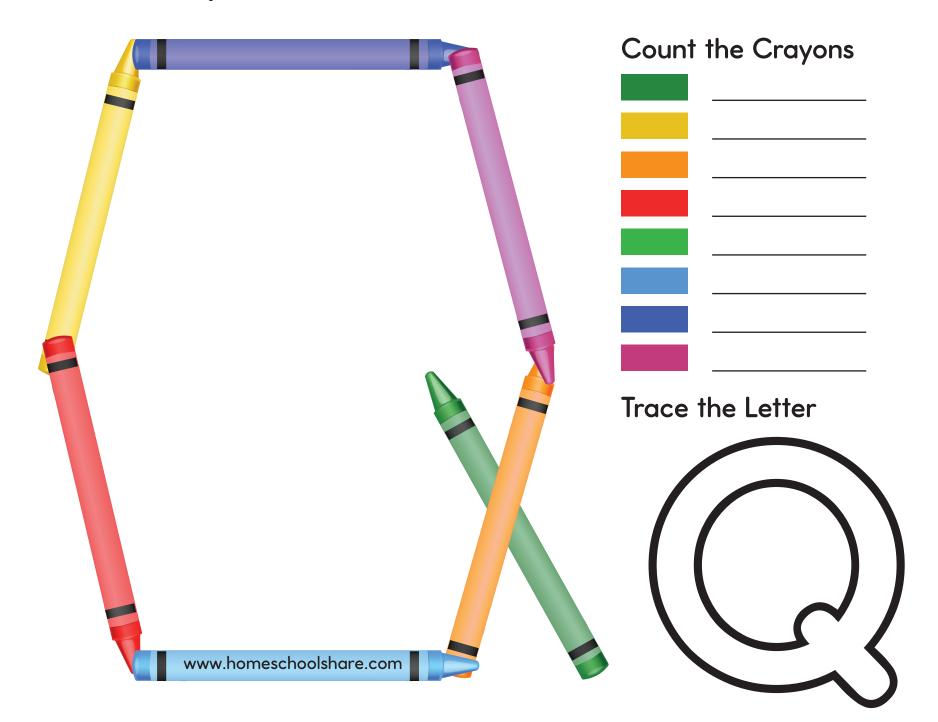

erase marker.

#### Terms of Use:

This product may be used for your own classroom or personal use. It may not be shared as a pdf file, on the web, or in any other way. © Homeschool Share

# Can you build the letter A?



### Can you build the letter B?









### Can you build the letter C?







#### Can you build the letter D?







# Can you build the letter E?



# Can you build the letter F?



#### Can you build the letter G?







# Can you build the letter H?



# Can you build the letter I?



#### Can you build the letter J?



### Can you build the letter K?



# Can you build the letter L?



# Can you build the letter M?



### Can you build the letter N?







#### Can you build the letter O?



#### Can you build the letter P?







#### Can you build the letter Q?



#### Can you build the letter R?



# Can you build the letter S?



# Can you build the letter T?



# Can you build the letter U?



### Can you build the letter V?



# Can you build the letter W?



# Can you build the letter X?



### Can you build the letter Y?



# Can you build the letter Z?