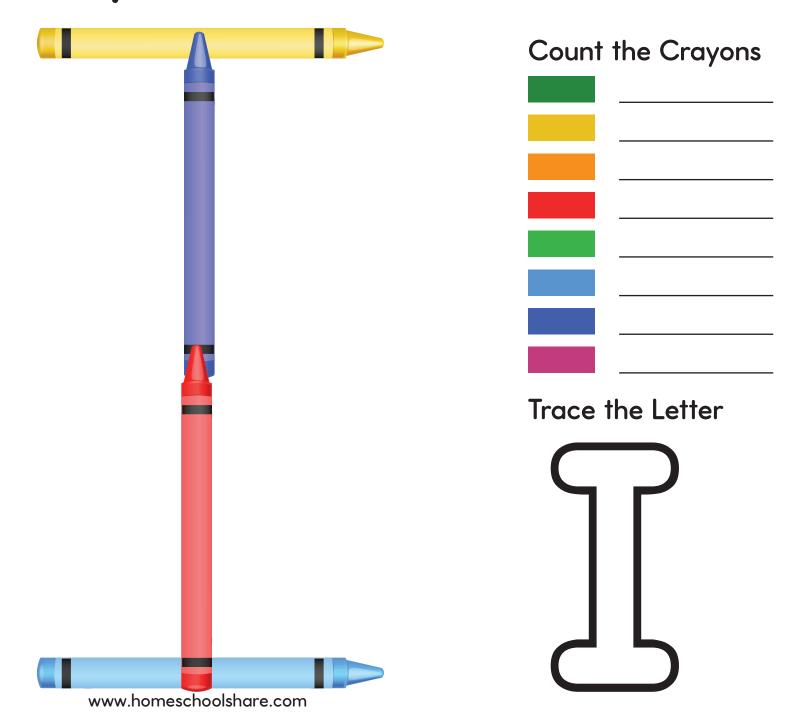

#### Instructions:

Print pages on cardstock and laminate for durability. Give your student crayons (including a few broken pieces). Instruct your student to build the letter on the mat provided. Student can also count and tally the number of crayons used and trace the letter with a dry erase marker.

#### Terms of Use:

This product may be used for your own classroom or personal use. It may not be shared as a pdf file, on the web, or in any other way. © Homeschool Share

# Can you build the letter A?



### Can you build the letter B?









### Can you build the letter C?







#### Can you build the letter D?







# Can you build the letter E?



# Can you build the letter F?



#### Can you build the letter G?







# Can you build the letter H?



# Can you build the letter I?



#### Can you build the letter J?



### Can you build the letter K?



# Can you build the letter L?



# Can you build the letter M?



### Can you build the letter N?







#### Can you build the letter O?



#### Can you build the letter P?







#### Can you build the letter Q?



#### Can you build the letter R?



# Can you build the letter S?



# Can you build the letter T?



# Can you build the letter U?



### Can you build the letter V?



# Can you build the letter W?



# Can you build the letter X?



### Can you build the letter Y?



# Can you build the letter Z?