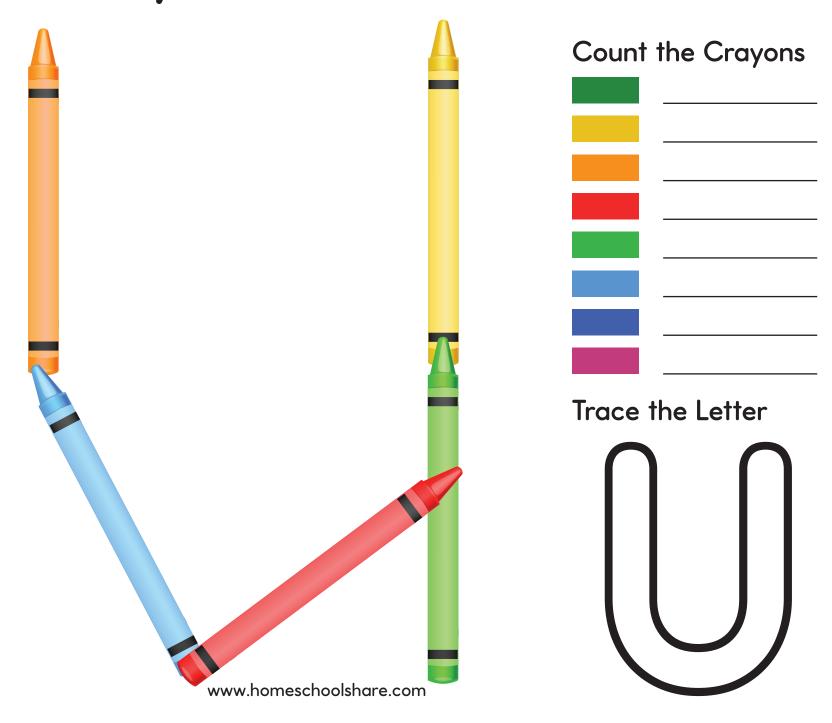

on the web, or in any other way. © Homeschool Share

# Can you build the letter A?



### Can you build the letter B?









### Can you build the letter C?







#### Can you build the letter D?







# Can you build the letter E?



# Can you build the letter F?



#### Can you build the letter G?







# Can you build the letter H?



# Can you build the letter I?



#### Can you build the letter J?



### Can you build the letter K?



# Can you build the letter L?



# Can you build the letter M?



### Can you build the letter N?







#### Can you build the letter O?



#### Can you build the letter P?







#### Can you build the letter Q?



#### Can you build the letter R?



# Can you build the letter S?



# Can you build the letter T?



# Can you build the letter U?



### Can you build the letter V?



# Can you build the letter W?



# Can you build the letter X?



### Can you build the letter Y?



# Can you build the letter Z?