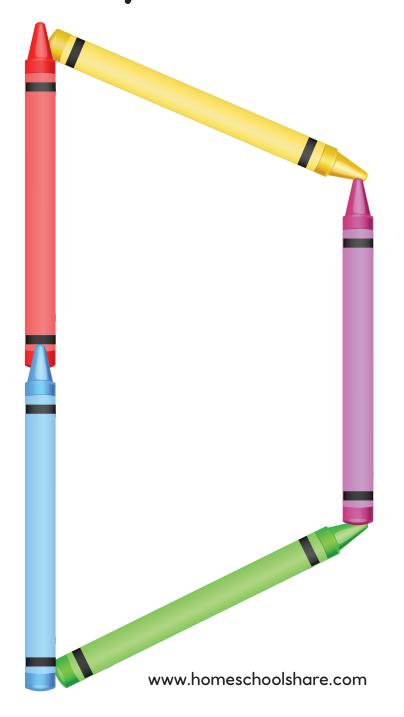

#### **BUILDING the ALPHABET**







with CRAYONS

#### Alphabet Building with Crayons

#### Instructions:

Print pages on cardstock and laminate for durability. Give your student crayons (including a few broken pieces). Instruct your student to build the letter on the mat provided. Student can also count and tally the number of crayons used and trace the letter with a dry erase marker.

#### Terms of Use:

This product may be used for your own classroom or personal use. It may not be shared as a pdf file, on the web, or in any other way. © Homeschool Share

# Can you build the letter A?



### Can you build the letter B?









### Can you build the letter C?







#### Can you build the letter D?







# Can you build the letter E?



# Can you build the letter F?



#### Can you build the letter G?







# Can you build the letter H?



# Can you build the letter I?



#### Can you build the letter J?



### Can you build the letter K?



# Can you build the letter L?



# Can you build the letter M?



### Can you build the letter N?







#### Can you build the letter O?



#### Can you build the letter P?







#### Can you build the letter Q?



#### Can you build the letter R?



# Can you build the letter S?



# Can you build the letter T?



# Can you build the letter U?



### Can you build the letter V?



# Can you build the letter W?



# Can you build the letter X?



### Can you build the letter Y?



# Can you build the letter Z?