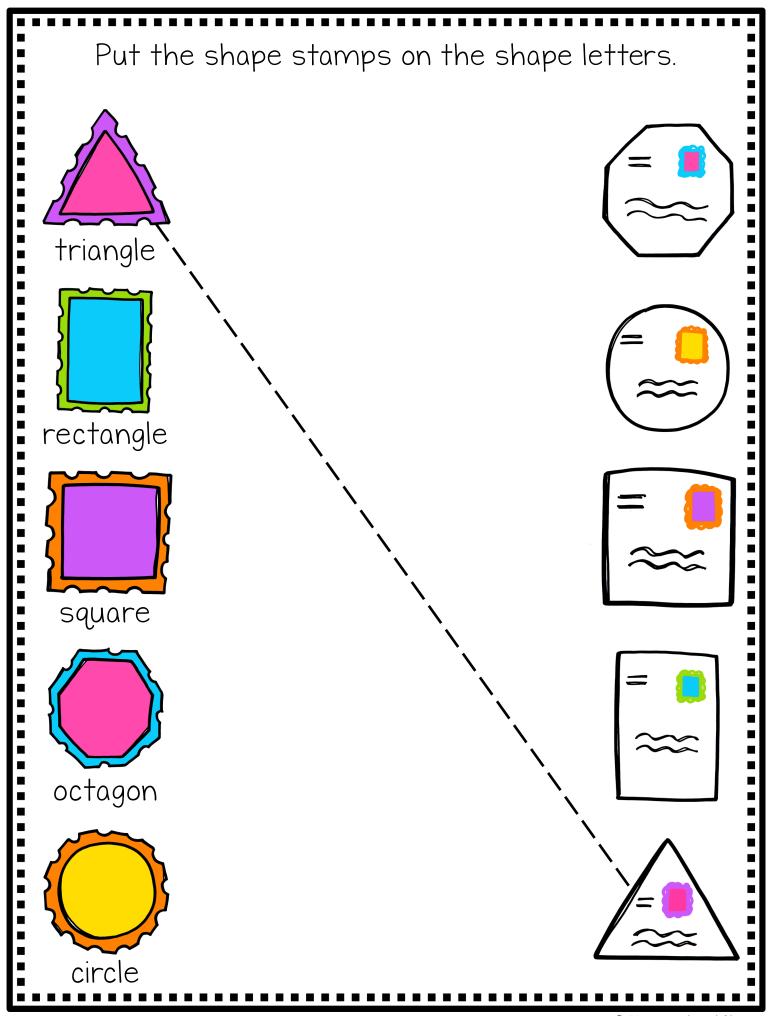

## Instructions:

Print the activity pages for your student.

Laminate the pages.

Discuss the shapes.

Give your student a dry erase marker.

Show your student how to draw a line from the triangle stamp to the triangle letter. Student can continue with the other four sets and the second page.