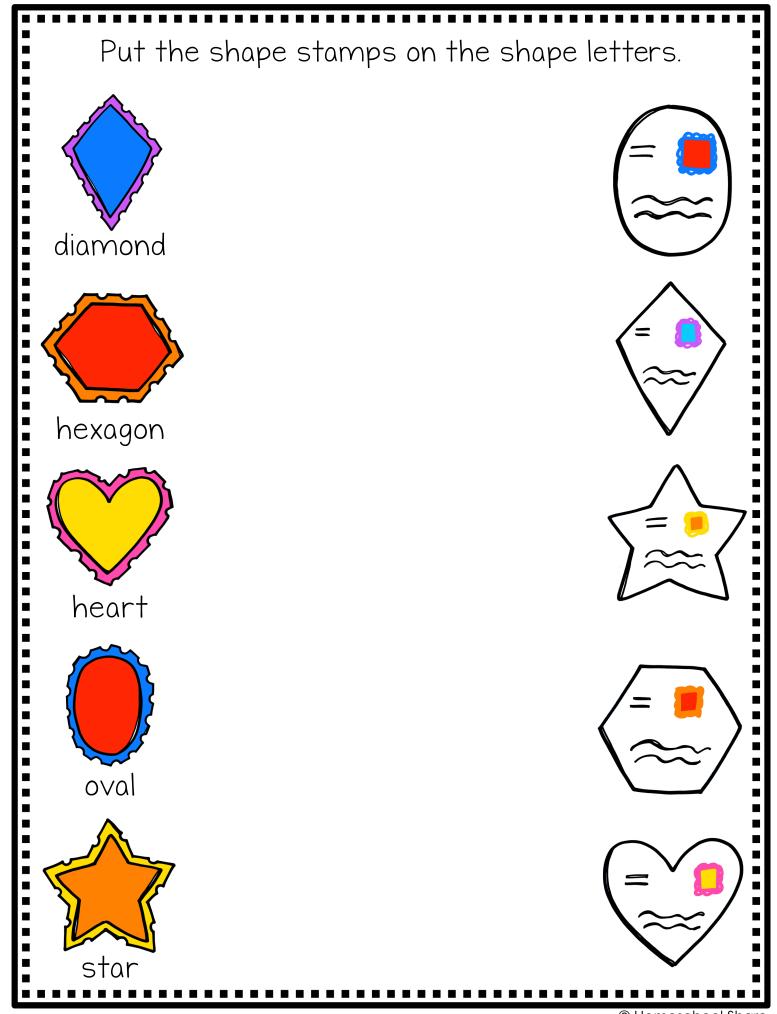

## Instructions:

Print the activity pages for your student.

Laminate the pages.

Discuss the shapes.

Give your student a dry erase marker.

Show your student how to draw a line from the triangle stamp to the triangle letter. Student can continue with the other four sets and the second page.