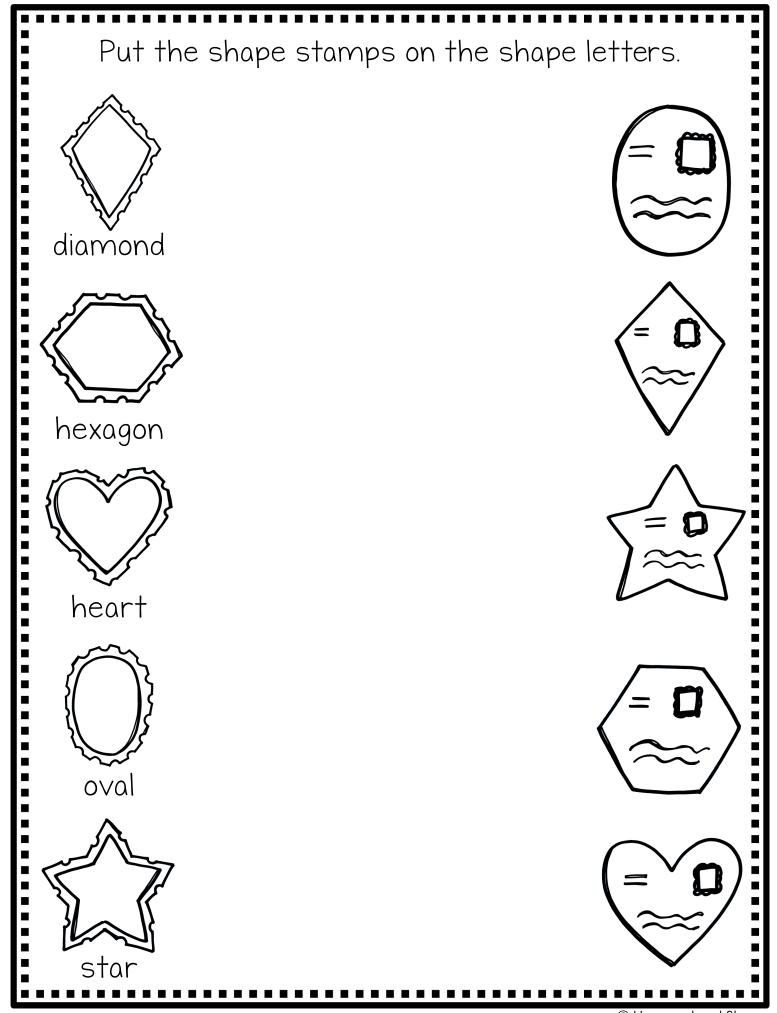

## **Stamps to Letters Shape Matching**

## Instructions:

Print the activity pages for your student.

Laminate the pages.

Discuss the shapes.

Give your student a dry erase marker.

Show your student how to draw a line from the triangle stamp to the triangle letter. Student can continue with the other four sets and the second page.

A black and white version has also been provided on page 5-6.