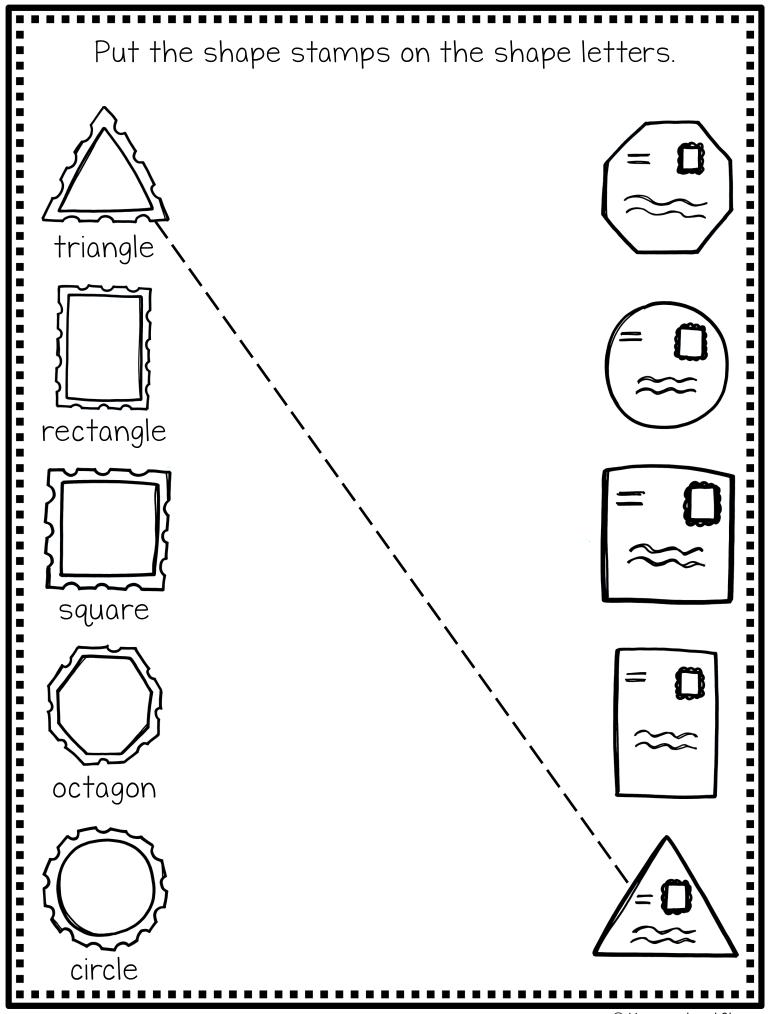

## **Stamps to Letters Shape Matching**

## Instructions:

Print the activity pages for your student.

Laminate the pages.

Discuss the shapes.

Give your student a dry erase marker.

Show your student how to draw a line from the triangle stamp to the triangle letter. Student can continue with the other four sets and the second page.

A black and white version has also been provided on page 5-6.