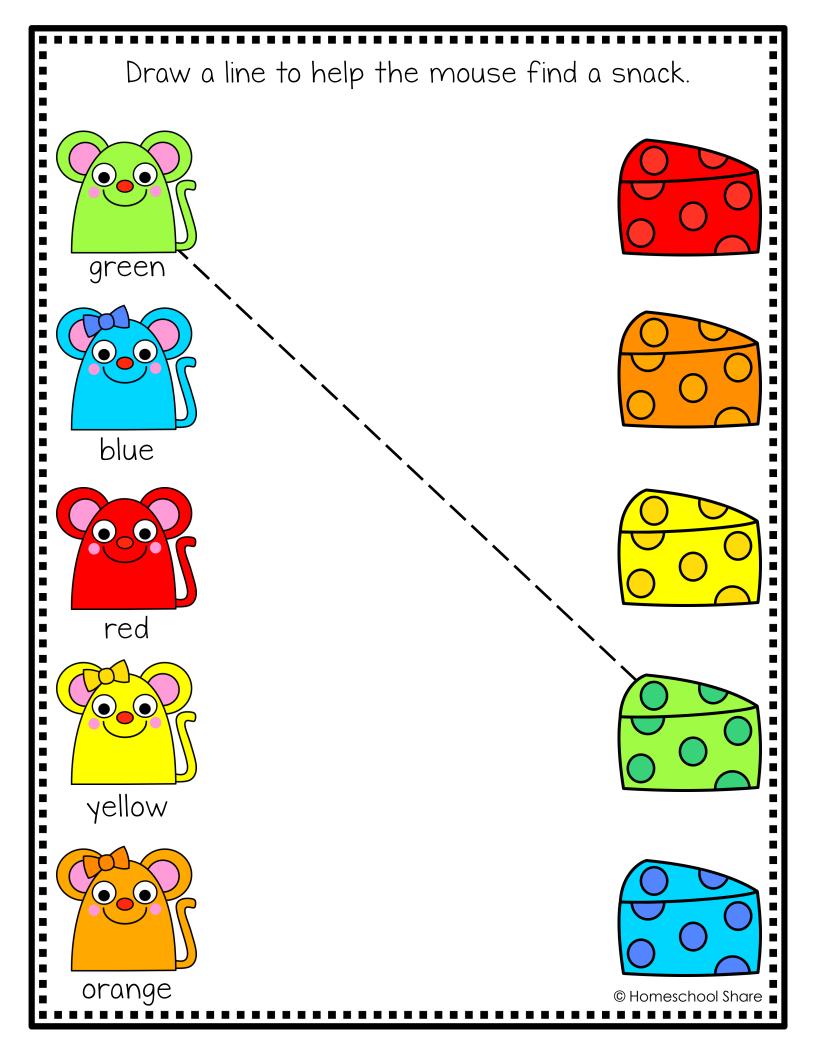

# COLOR MATCHING

# Mouse & Cheese Color Matching

### **Instructions:**

Print the activity pages for your student.

Laminate the pages.

Discuss the shapes.

Give your student a dry erase marker.

Show your student how to draw a line from the green mouse to the green cheese. Student can continue with the other four sets and the second page.