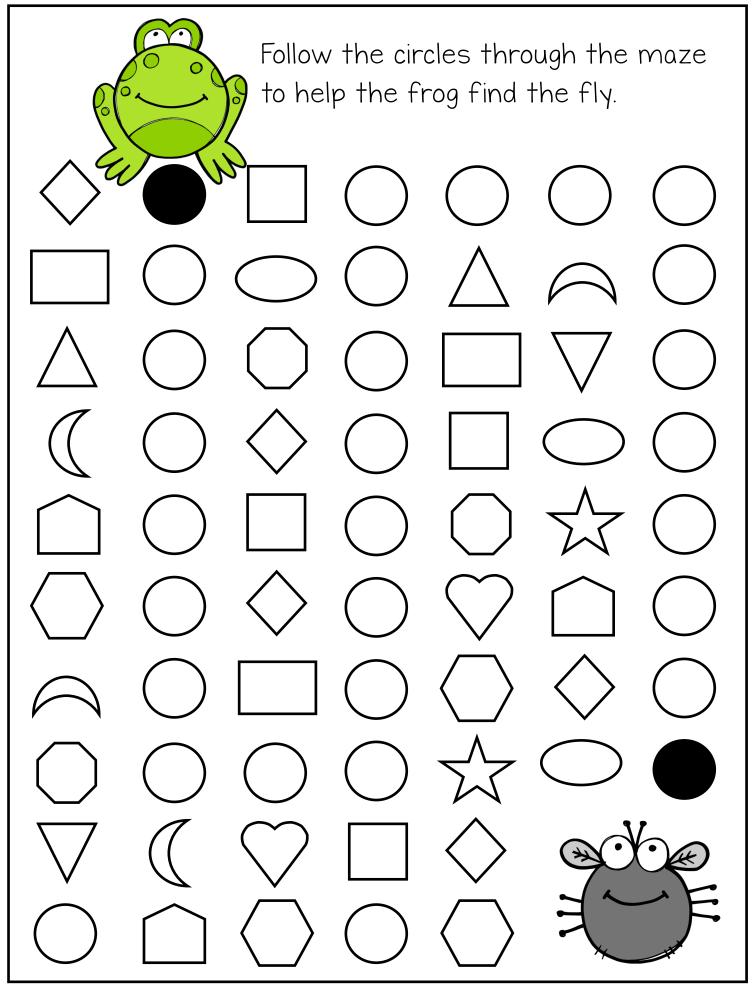

#### Instructions

Print mazes.

Each page has a different shaped frog. The first maze has a circle frog. Student should start at the first circle and color his or her way through the maze. Only color the circles! The shapes will create a path to the fly.