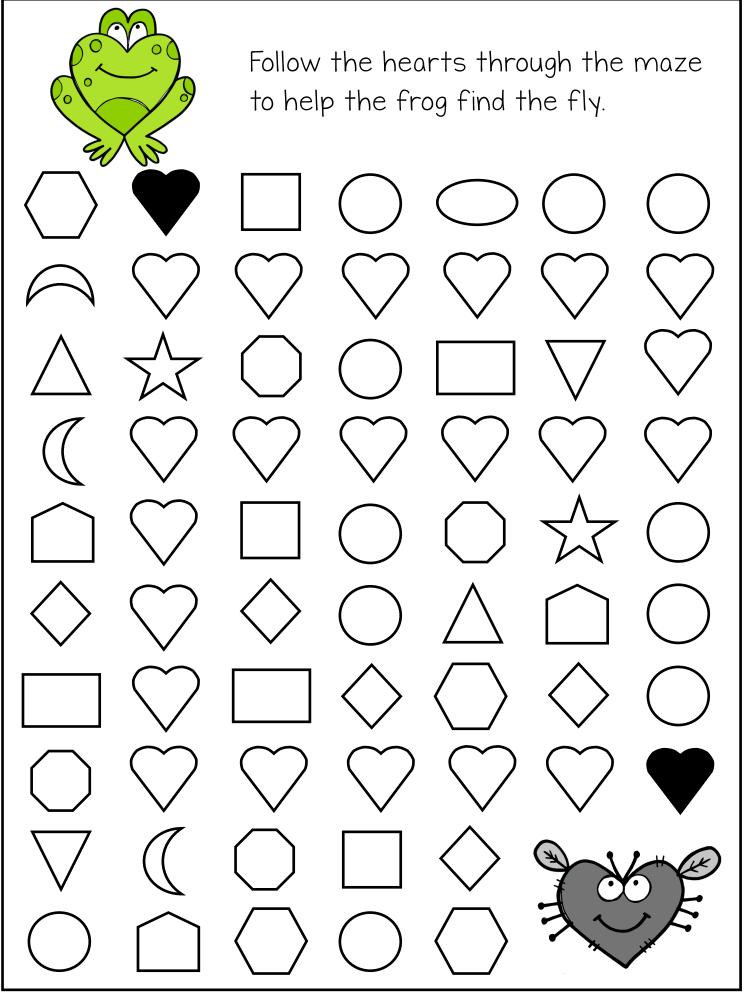

### Copyright Thanks

Follow the triangles through the maze to help the frog find the fly.

Follow the octagons through the maze to help the frog find the fly.