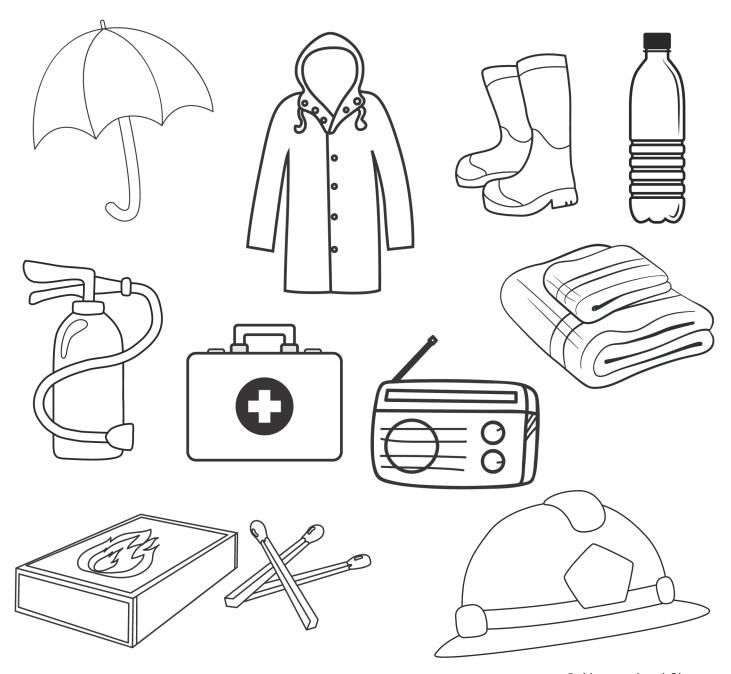

## BE PREPARED

| Weather Event: |  |  |  |
|----------------|--|--|--|
|                |  |  |  |
|                |  |  |  |

Directions: Color the items your family could put in your emergency kit to prepare.