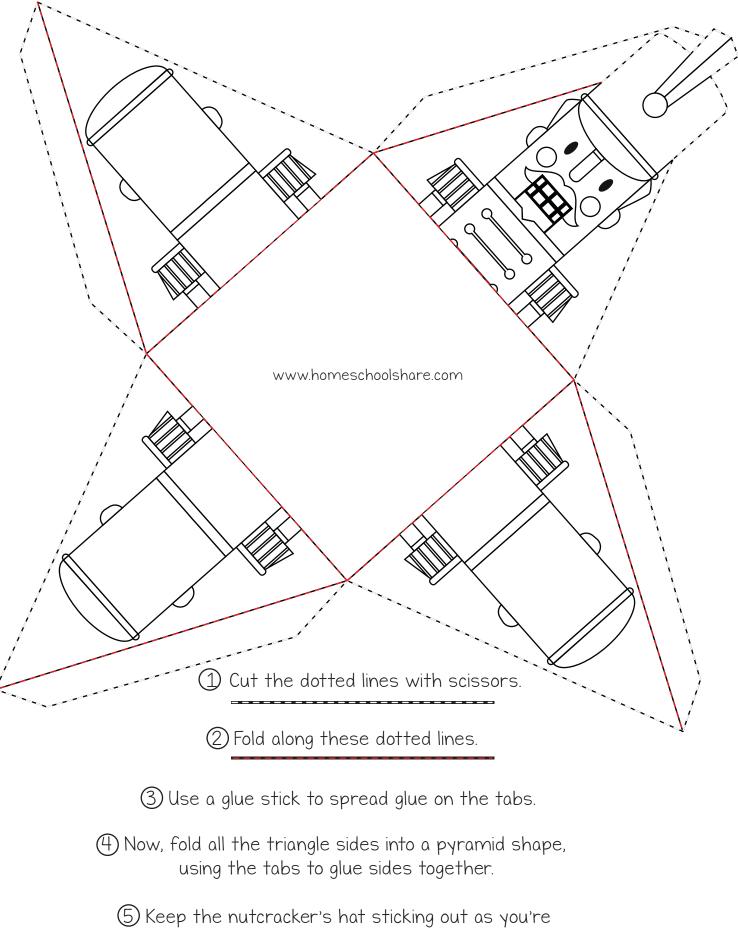

(5) Keep the penguins flippers and scarf sticking out as you're gluing it together!

(5) Keep the angel's halo sticking out as you're gluing it together!

using the tabs to glue sides together.

gluing it together!