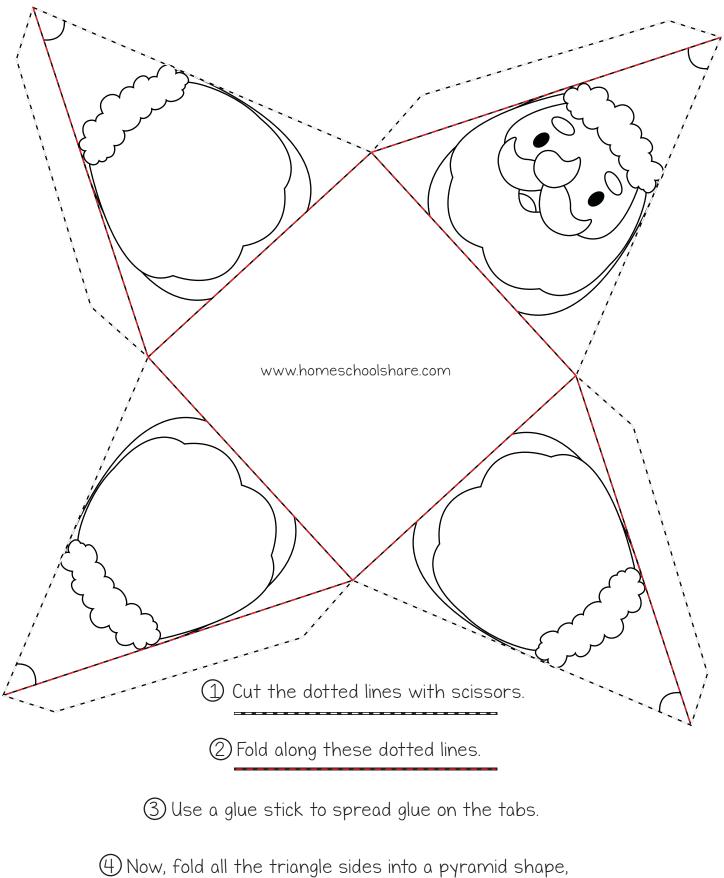

(5) Keep the penguins flippers and scarf sticking out as you're gluing it together!

(5) Keep the angel's halo sticking out as you're gluing it together!

using the tabs to glue sides together.

gluing it together!