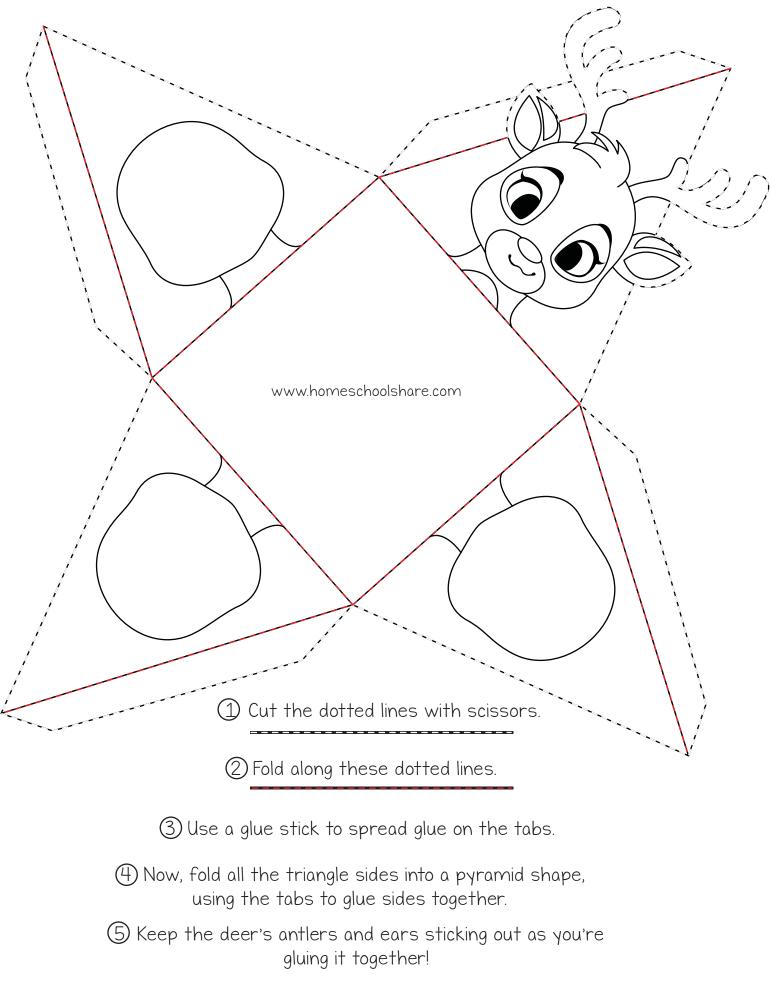

(5) Keep the penguins flippers and scarf sticking out as you're gluing it together!

(5) Keep the angel's halo sticking out as you're gluing it together!

using the tabs to glue sides together.

gluing it together!