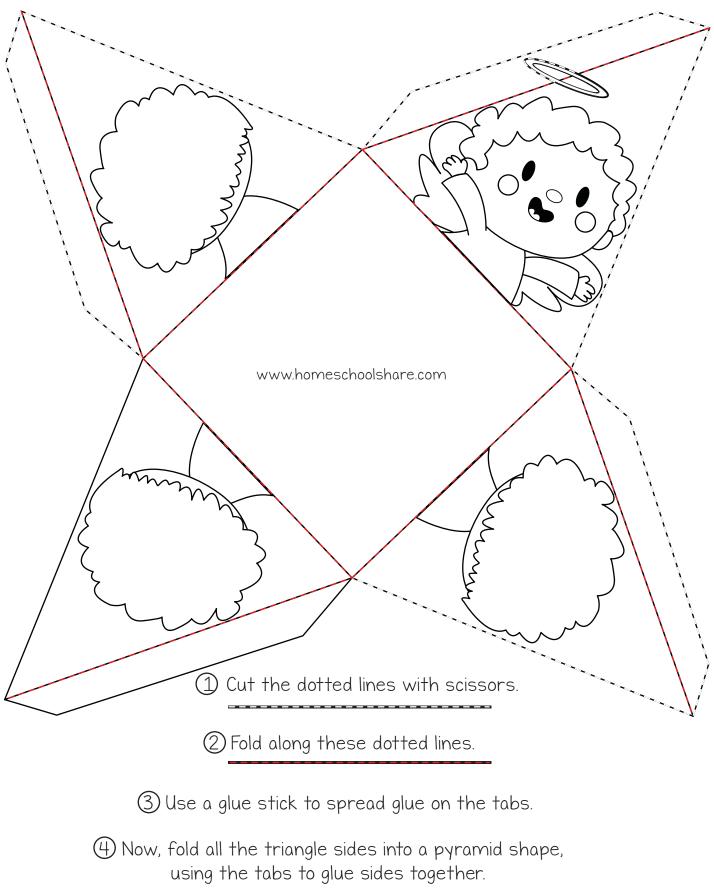

(5) Keep the penguins flippers and scarf sticking out as you're gluing it together!

(5) Keep the angel's halo sticking out as you're gluing it together!

using the tabs to glue sides together.

gluing it together!