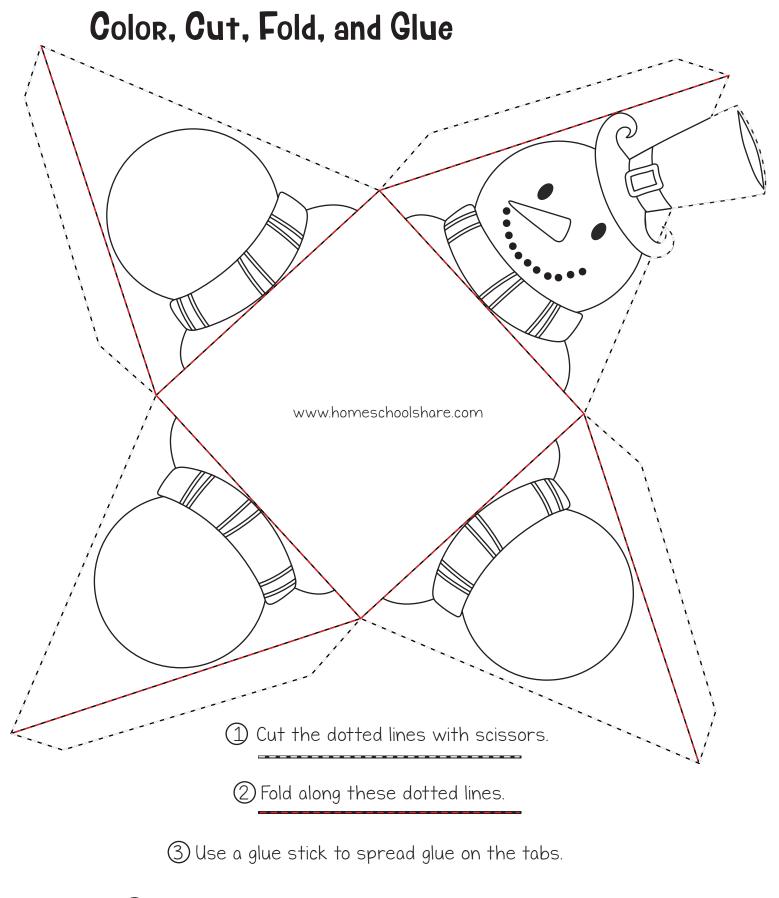

using the tabs to glue sides together.

(4) Now, fold all the triangle sides into a pyramid shape, using the tabs to glue sides together.

(5) Keep the snowman's hat sticking out as you're gluing it together!