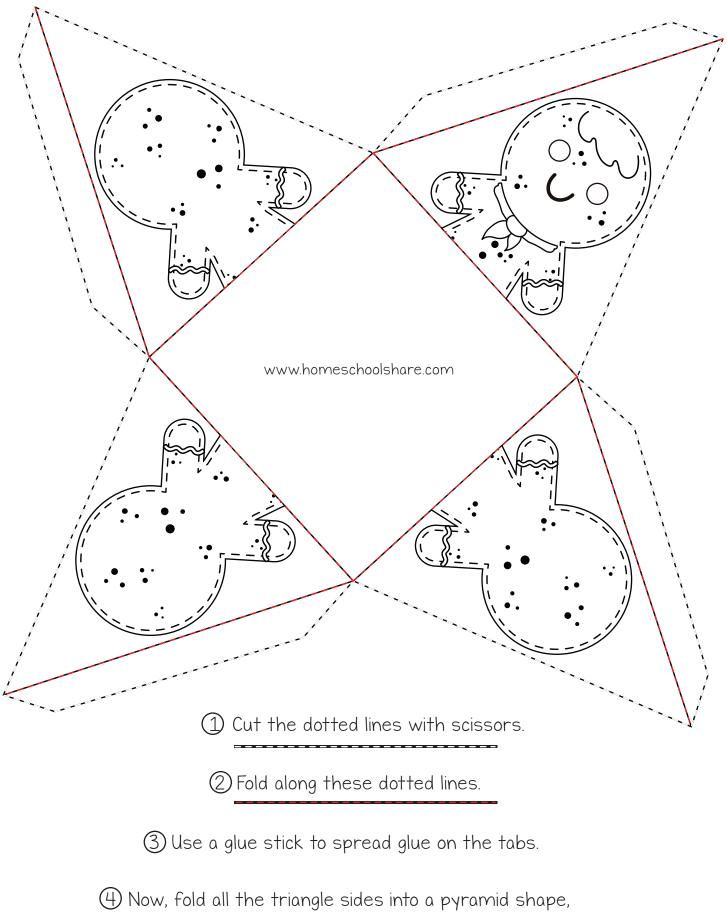

(5) Keep the penguins flippers and scarf sticking out as you're gluing it together!

(5) Keep the angel's halo sticking out as you're gluing it together!

using the tabs to glue sides together.

gluing it together!