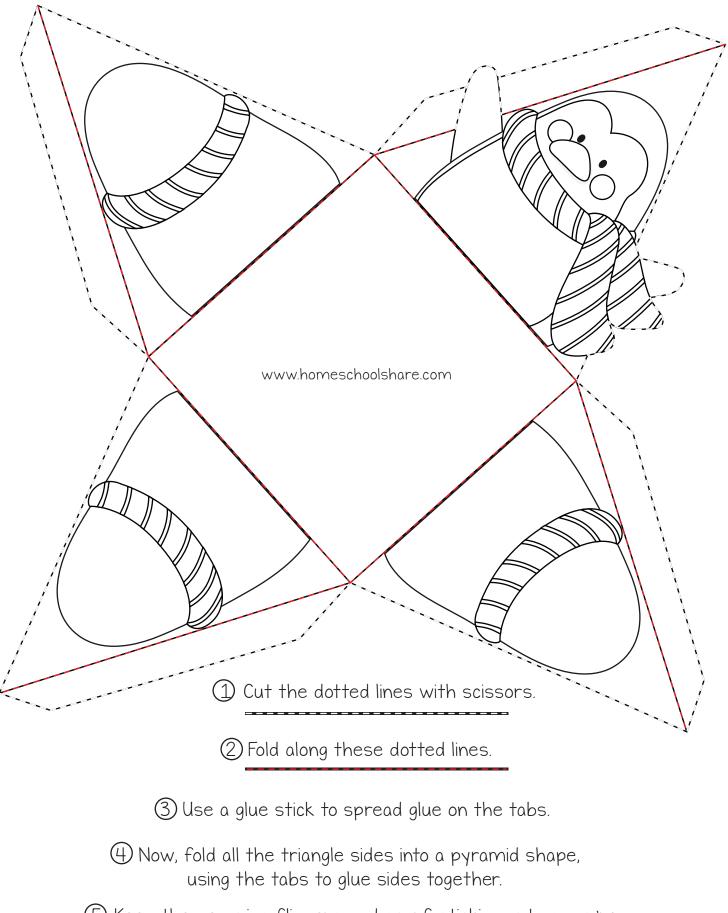

(5) Keep the penguins flippers and scarf sticking out as you're gluing it together!

(5) Keep the angel's halo sticking out as you're gluing it together!

using the tabs to glue sides together.

gluing it together!