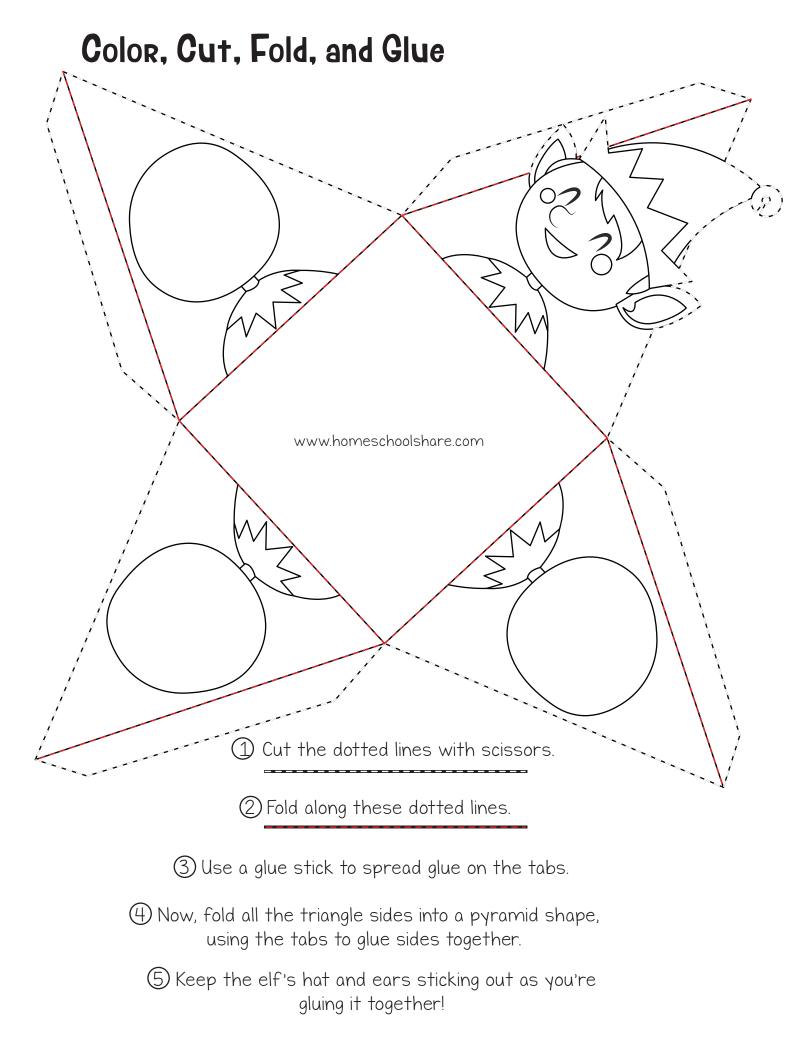

using the tabs to glue sides together.

(4) Now, fold all the triangle sides into a pyramid shape, using the tabs to glue sides together.

(5) Keep the snowman's hat sticking out as you're gluing it together!

(5) Keep the penguins flippers and scarf sticking out as you're gluing it together!

(5) Keep the angel's halo sticking out as you're gluing it together!

using the tabs to glue sides together.

gluing it together!