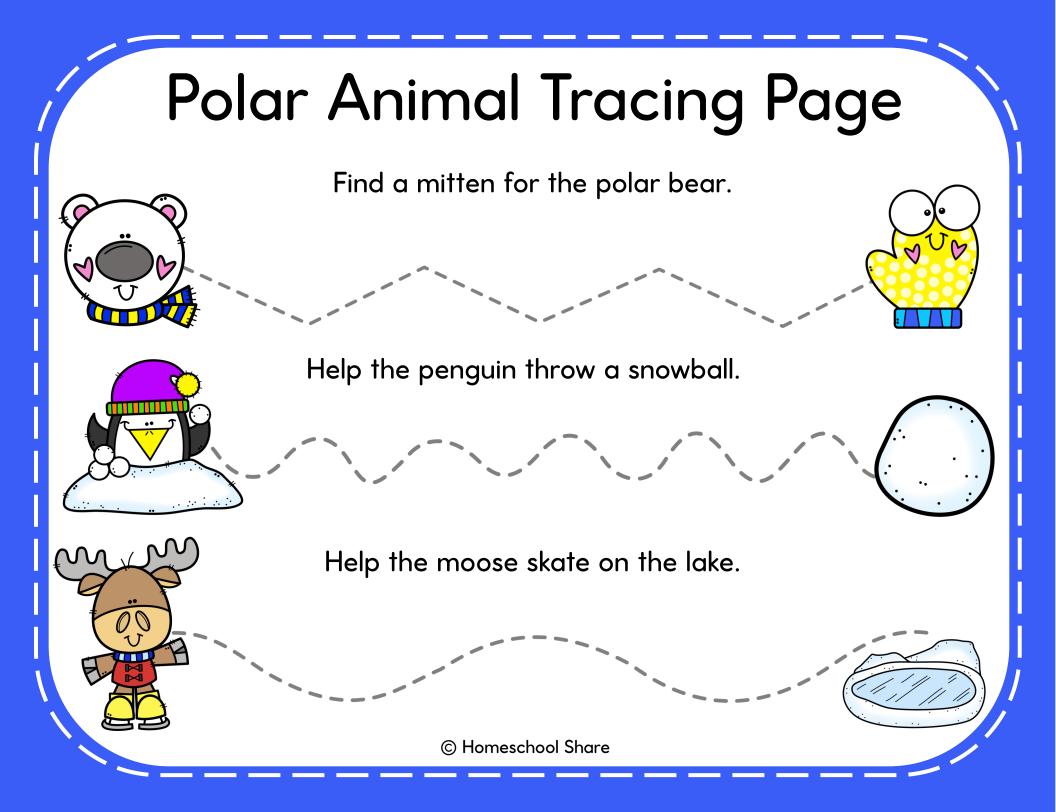

## Polar Animal Tracing Page

Read the sentences with your student and encourage your student to trace the line from the left side to the right side.

Have fun!