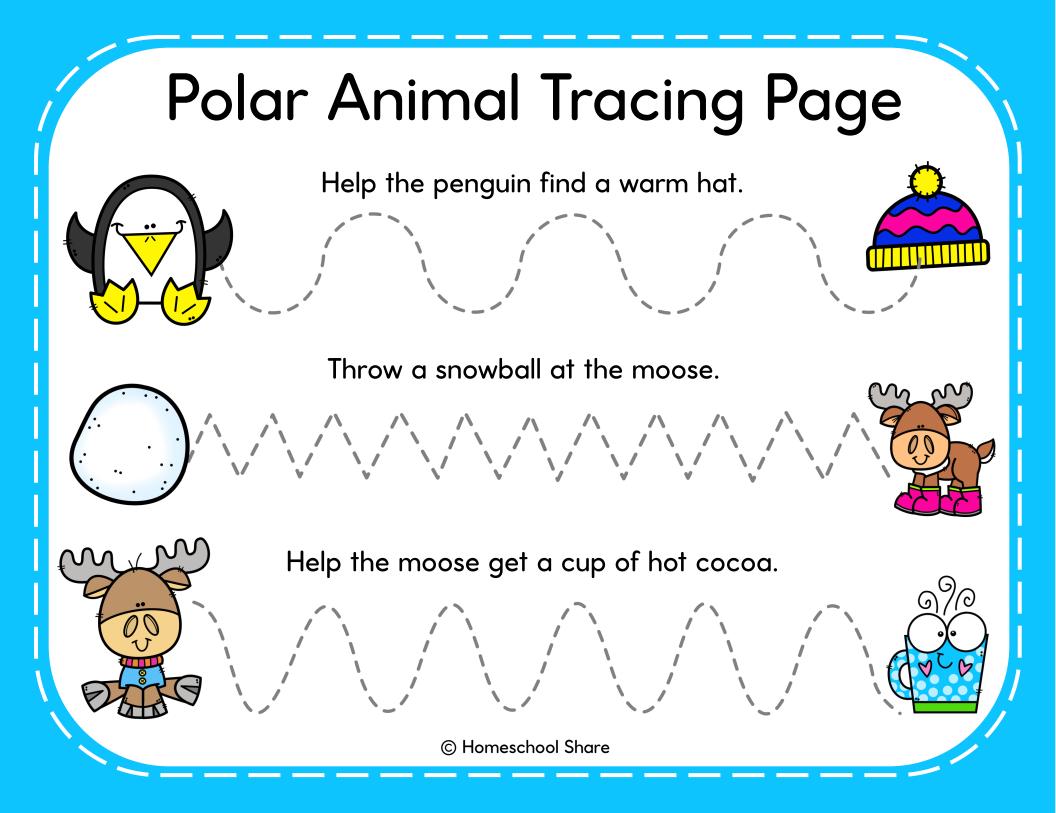

## Polar Animal Tracing Page

Help the penguin find a warm hat.

Throw a snowball at the moose.

Help the moose get a cup of hot cocoa.

© Homeschool Share

Read the sentences with your student and encourage your student to trace the line from the left side to the right side.

Have fun!