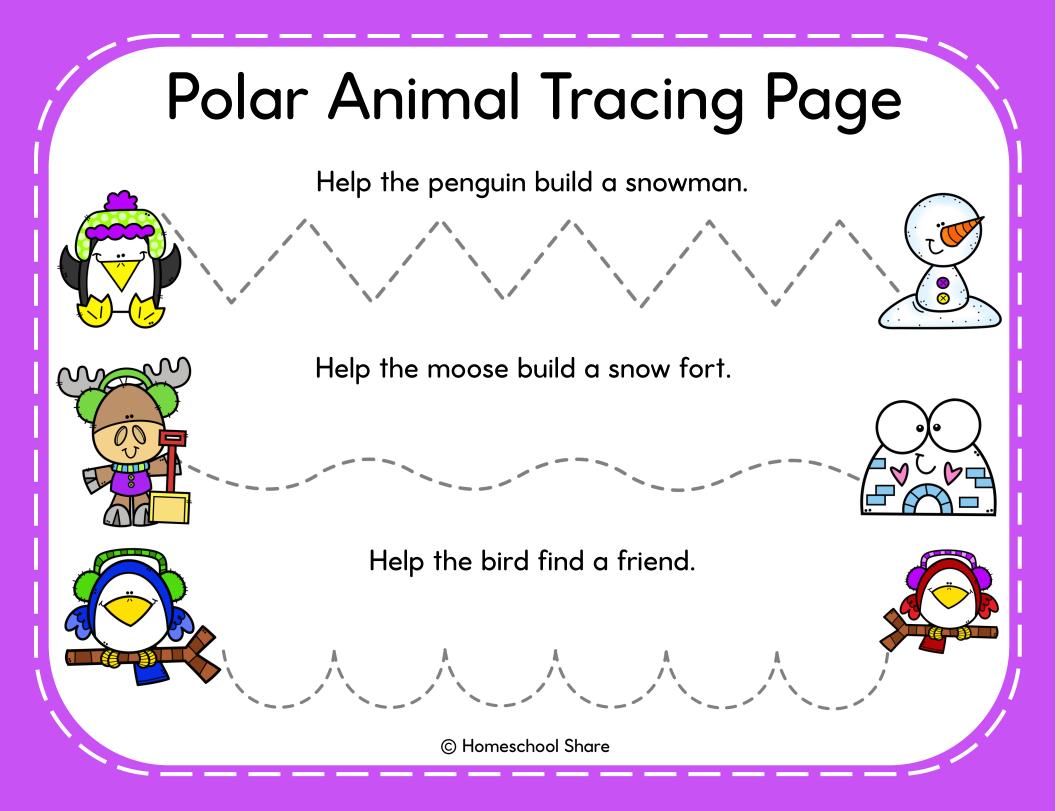

## Polar Animal Tracing Page

Read the sentences with your student and encourage your student to trace the line from the left side to the right side.

Have fun!