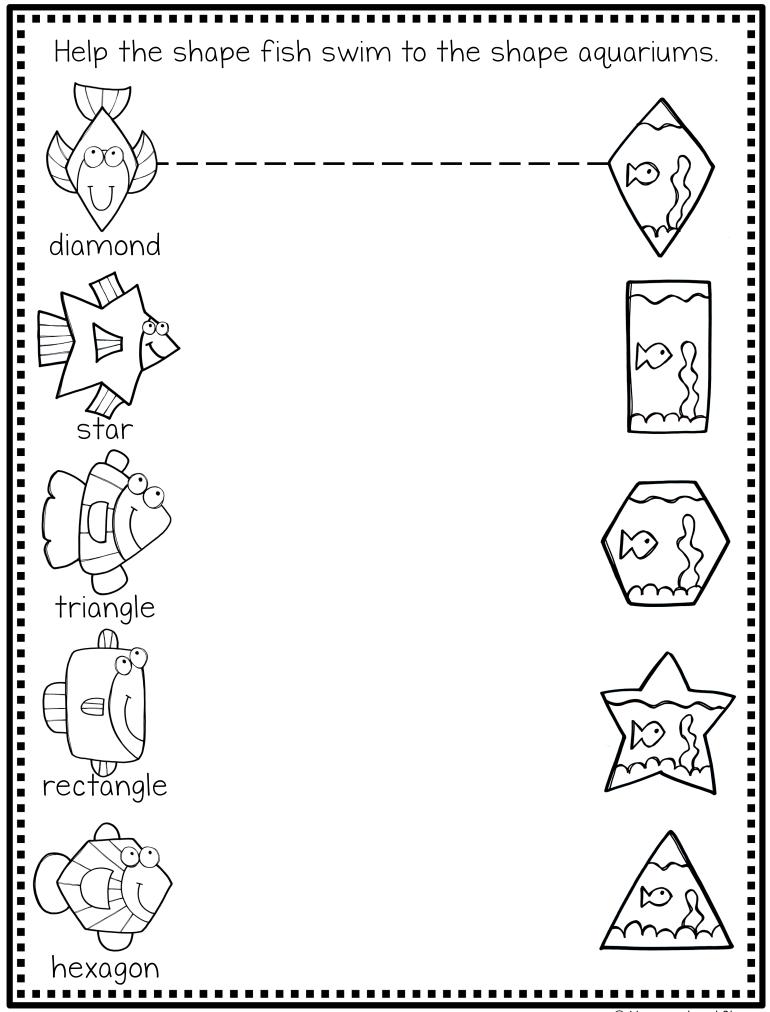

## Fish & Aquarium Shape Matching

## Instructions:

Print the activity pages for your student.

Laminate the pages.

Discuss the shapes.

Give your student a dry erase marker.

Show your student how to draw a line from the diamond fish to the diamond aquarium. Student can continue with the other four sets and the second page.

A black and white version has also been provided on page 5-6.

## Terms of Use:

This product may be used for your own classroom or personal use. It may not be shared as a pdf file, on the web, or in any other way. ©www.homeschoolshare.com

## **Copyright Thanks:**







<sup>©</sup> Homeschool Share