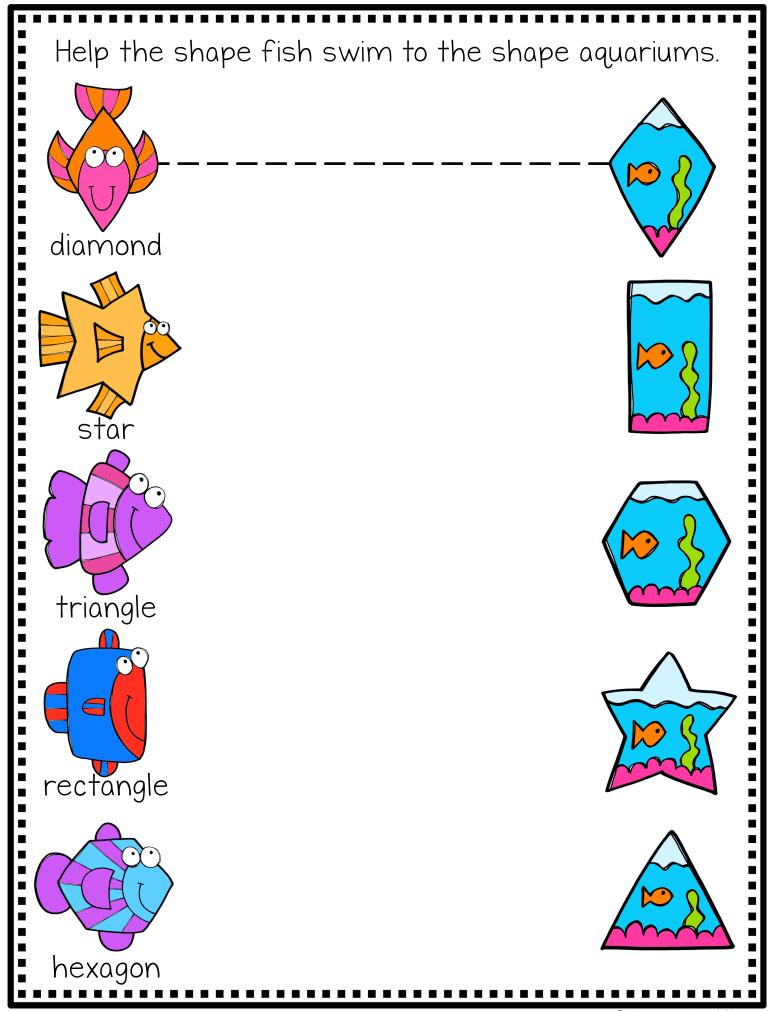

## Instructions:

Print the activity pages for your student.

Laminate the pages.

Discuss the shapes.

Give your student a dry erase marker.

Show your student how to draw a line from the diamond fish to the diamond aquarium. Student can continue with the other four sets and the second page.