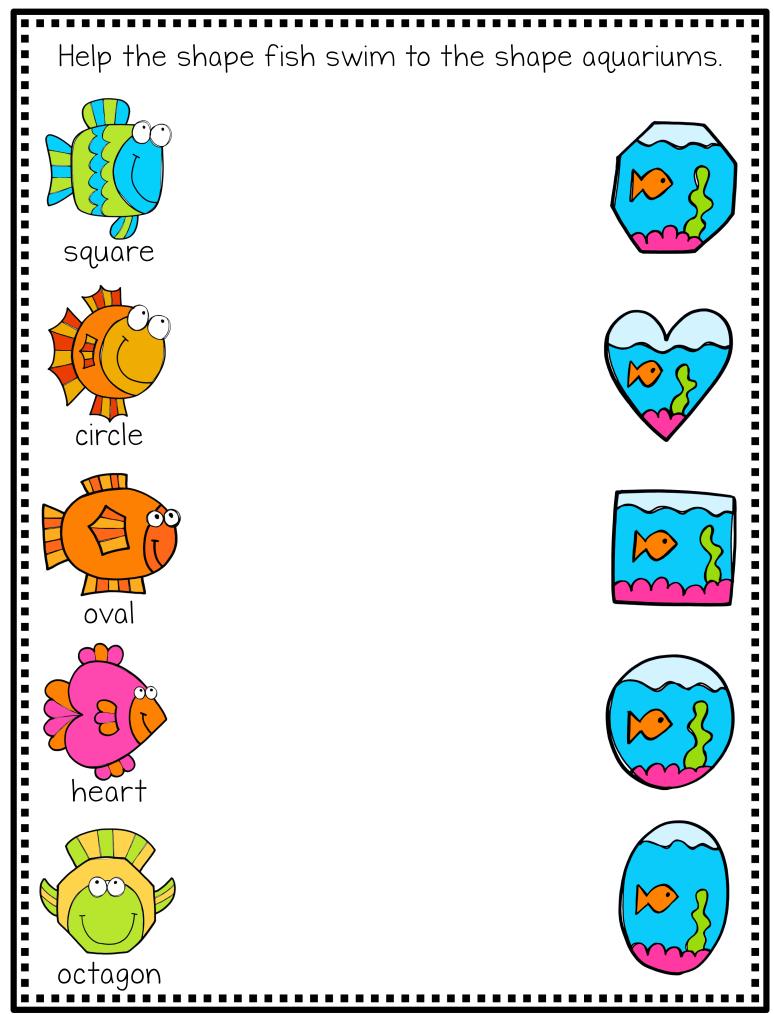

## Instructions:

Print the activity pages for your student.

Laminate the pages.

Discuss the shapes.

Give your student a dry erase marker.

Show your student how to draw a line from the diamond fish to the diamond aquarium. Student can continue with the other four sets and the second page.