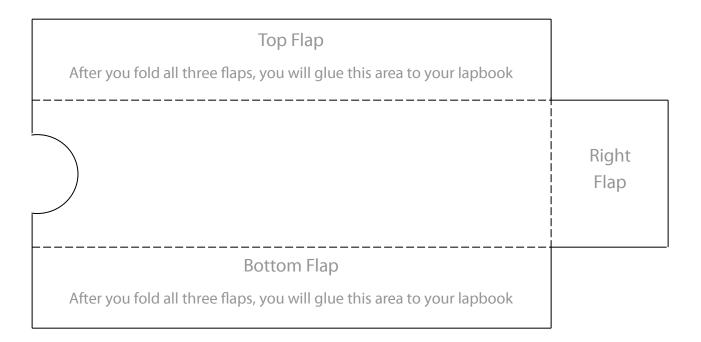

## **Small Side Pocket**

**Directions:** Cut out pocket as one piece. Fold flap on right side under. Fold top and bottom flaps under. Glue the back of the pocket to your lapbook. Store cards (found on next page) in pocket.