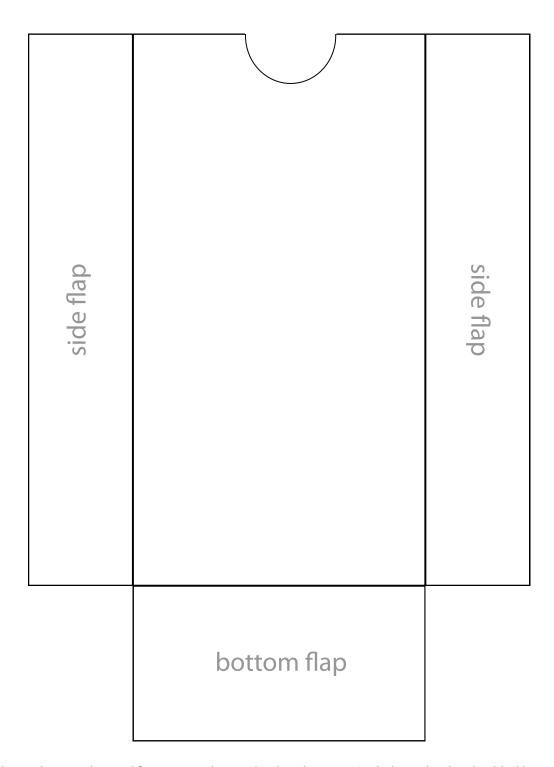

## Large Side Pocket

**Directions:** Cut out pocket as one piece. Fold flap on bottom under. Fold side flaps under. Glue the back of the pocket to your lapbook. Store cards (on next page) in the pocket.