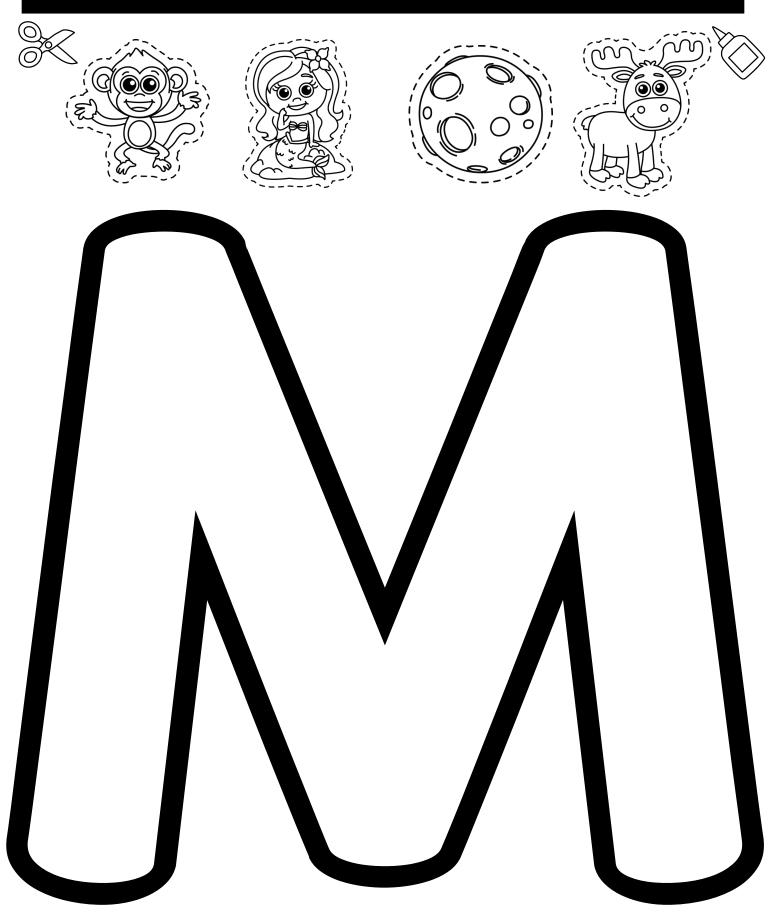

**Directions:** Cut and paste the M images to the M. Paste the M in your notebook.

is for muffin.