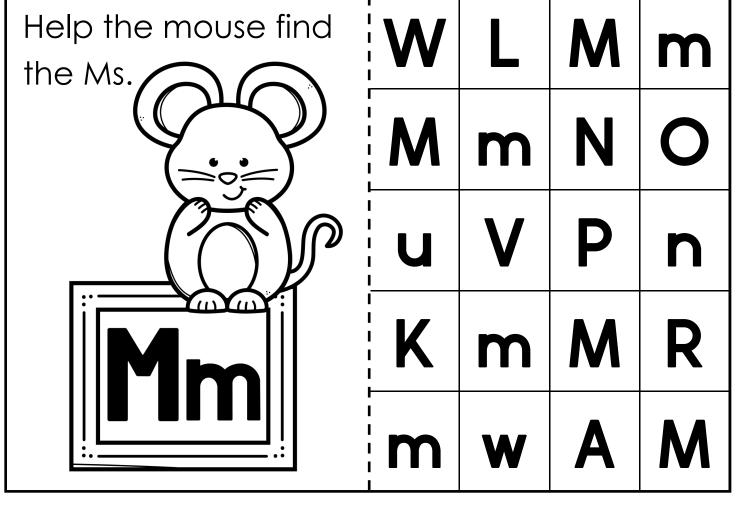

**Directions:** Cut and paste the M images to the M. Paste the M in your notebook.

is for muffin.