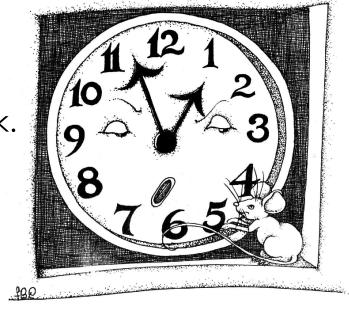

## Mm Mouse

Hickory Dickory Dock,

The mouse ran up the clock.

The clock struck one,

The mouse ran down!

Hickory Dickory Dock.