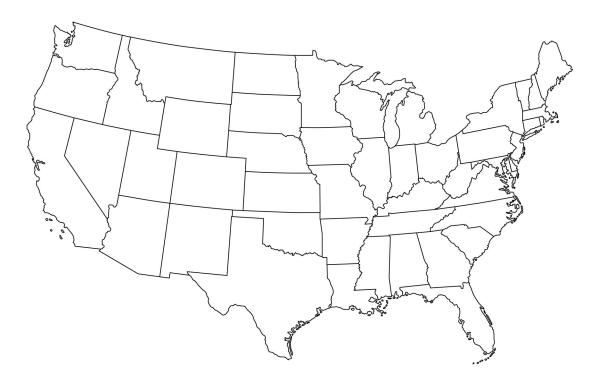

#### 8. Map Book

Color the state where the girl lived.

Directions: Cut out the book shape. What is your favorite book in this series? Write the title on the cover and paste the book to your lapbook.

**Directions:** Cut out book as one piece. Fold in half. Open book. Cut out map from next page. Mark the state where the girl lives. Paste the map inside the cover book.