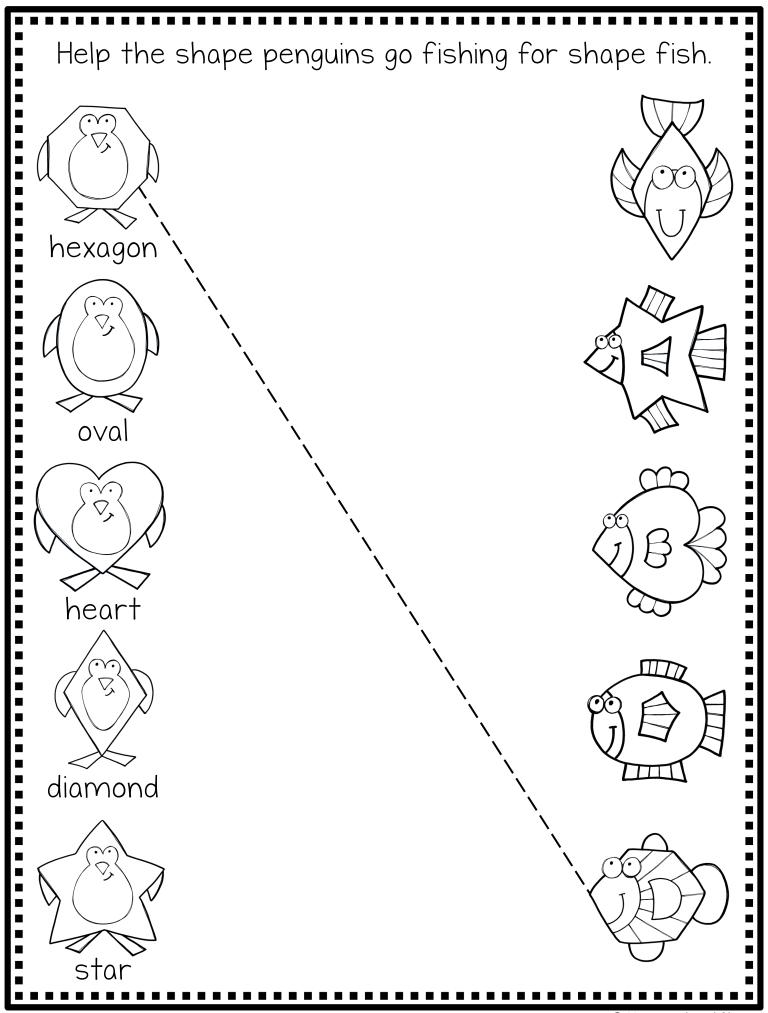

## Penguin & Fish Shape Matching

## Instructions:

Print the activity pages for your student.

Laminate the pages.

Discuss the shapes.

Give your student a dry erase marker.

Show your student how to draw a line from the hexagon penguin to the hexagon fish. Student can continue with the other four sets and the second page.

A black and white version has also been provided on page 5-6.