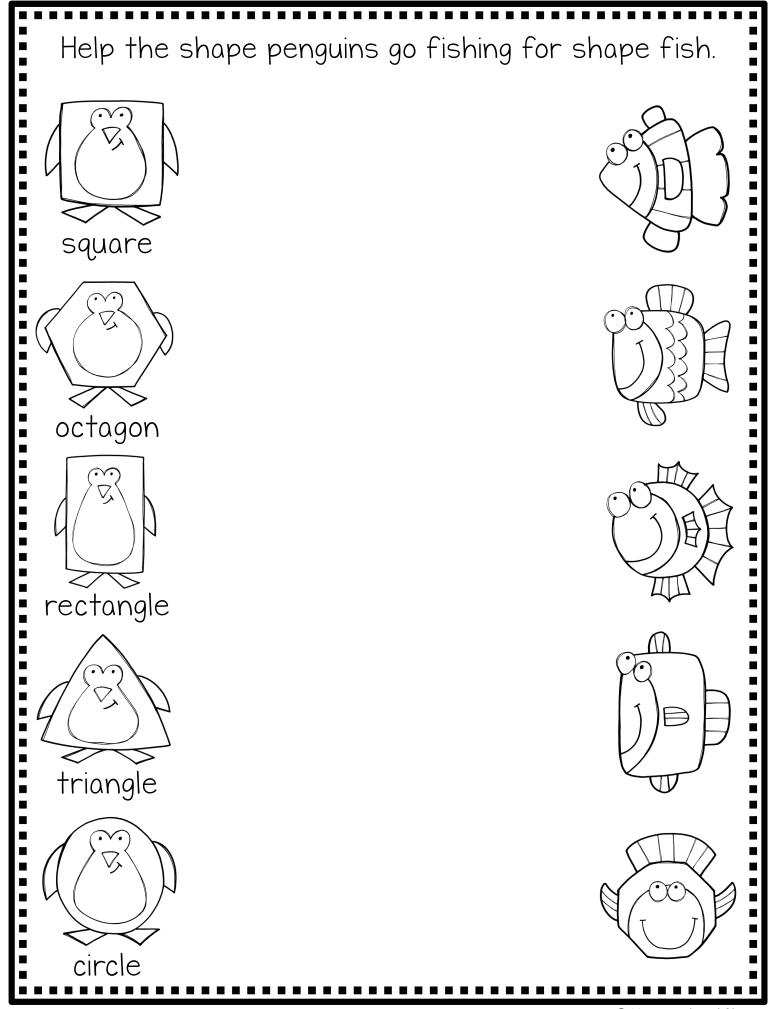

## Penguin & Fish Shape Matching

## Instructions:

Print the activity pages for your student.

Laminate the pages.

Discuss the shapes.

Give your student a dry erase marker.

Show your student how to draw a line from the hexagon penguin to the hexagon fish. Student can continue with the other four sets and the second page.

A black and white version has also been provided on page 5-6.