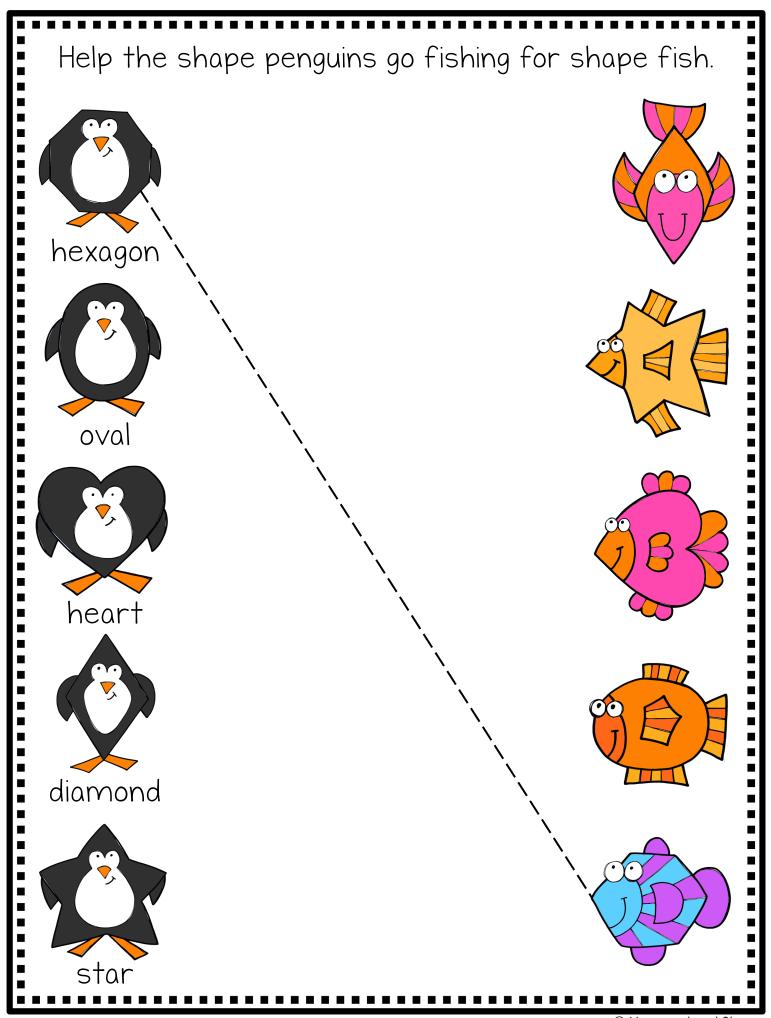

## Instructions:

Print the activity pages for your student.

Laminate the pages.

Discuss the shapes.

Give your student a dry erase marker.

Show your student how to draw a line from the hexagon penguin to the hexagon fish. Student can continue with the other four sets and the second page.