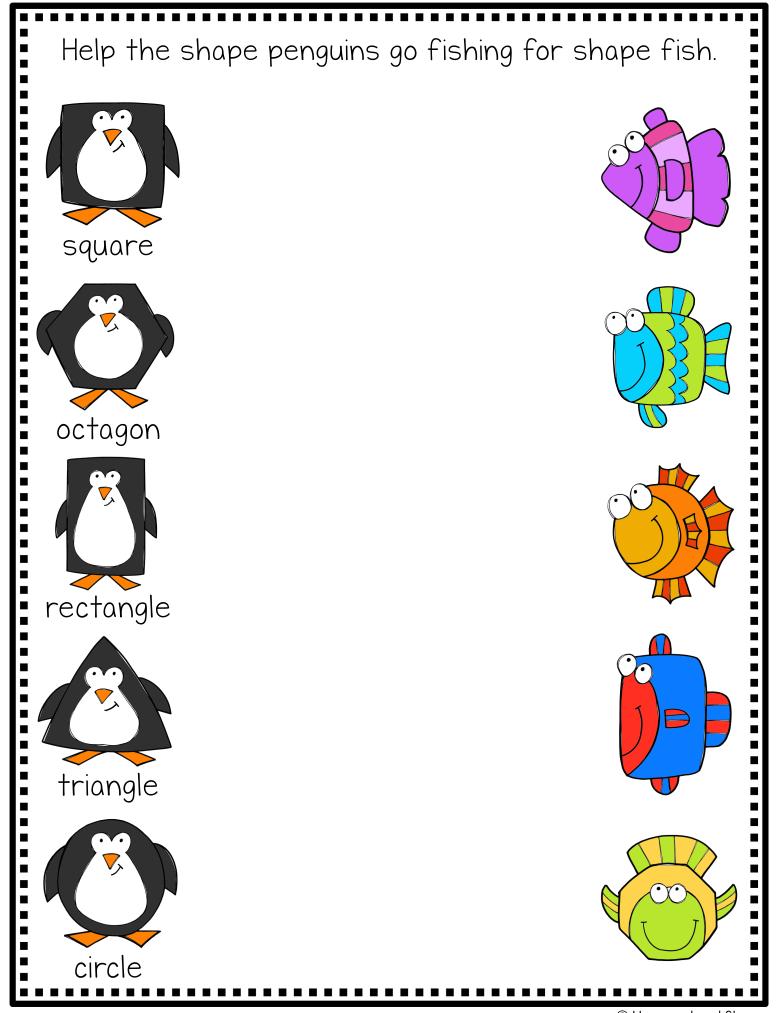

## Instructions:

Print the activity pages for your student.

Laminate the pages.

Discuss the shapes.

Give your student a dry erase marker.

Show your student how to draw a line from the hexagon penguin to the hexagon fish. Student can continue with the other four sets and the second page.